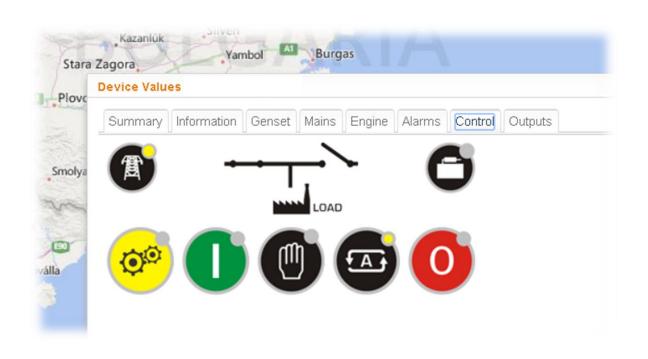

### REMOTE CONTROL & REMOTE FAULT RESET

#### **RESET ALARMS ONLINE & REAL TIME**

RESET ALARMS WITH PC, TABLET OR SMARTPHONE

### REMOTE CONTROL OF AUXILIARY DEVICES