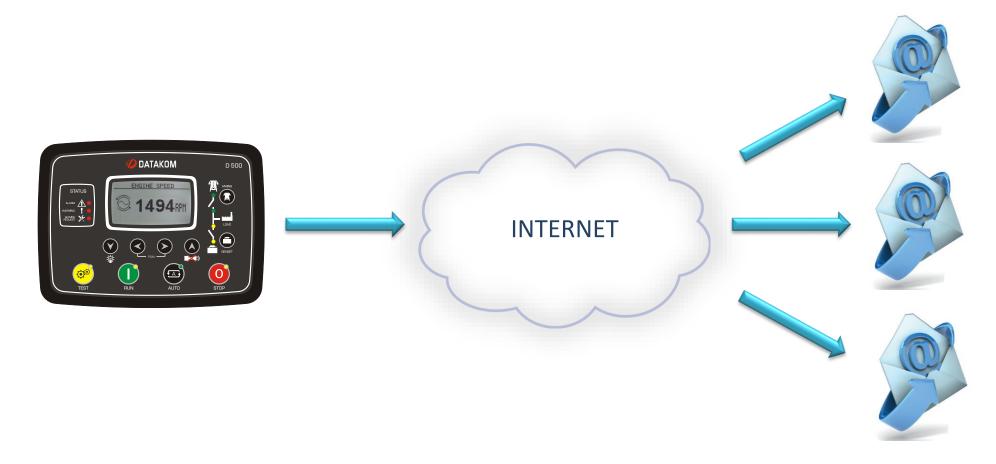

# D-500-LITE

INTERNET ENABLED GENSET CONTROLLER





### MULTIFUNCTIONAL

#### THE SAME UNIT IS A ...



- AMF UNIT
- ☐ ATS CONTROLLER
- ☐ REMOTE START CONTROLLER
- ENGINE CONTROLLER
- ☐ REMOTE DISPLAY UNIT



#### **REDUCE YOUR STOCK ITEMS!**





### EASY PROGRAMMING









### DATA PORTS



- ☐ INTERNAL GPRS MODEM
- ☐ RS-485 (MODBUS RTU)
- ☐ RS-232 (MODBUS RTU, EXTERNAL MODEM,GPS)



☐ USB DEVICE (PC CONNECTION)







# CONNECTION CAPABILITIES







### SMS SENDING



UP TO 4 DIFFERENT PHONE NUMBERS ALLOWED





# E-MAIL SENDING



UP TO 3 DIFFERENT E-MAIL ADDRESSES ALLOWED





# INTERNET FEATURES



☐ E-MAIL SENDING





# REMOTE MONITORING







# INTERNET CONNECTION



**CONTROLLER** 





### **EASY INSTALLATION - GPRS**

#### GPRS CONNECTION SUPPORTS **DYNAMIC IP** AND **LOCAL IP**!





RAINBOW SCADA SERVER

- NO <u>REAL IP</u> REQUIRED
- NO <u>STATIC IP</u> REQUIRED
- NO DATA SERVER REQUIRED
- PLUG & PLAY WITH ANY DATA SIM CARD





### RAINBOW SCADA PROGRAM



RAINBOW SCADA SERVER SUPPORTS 60'000 ACTIVE CONNECTIONS





### CHART MODE DISPLAY

#### MONITOR YOUR COMPLETE FLEET ON ONE SCREEN



THE COLOUR OF THE BOX SHOWS DEVICE STATUS!





### MOBILE GENSET SUPPORT



MONITOR YOUR MOBILE FLEET ON-LINE!





### MOBILE GENSET SUPPORT

#### LOCATION DETERMINATION OVER GSM NETWORK



MONITOR YOUR MOBILE FLEE