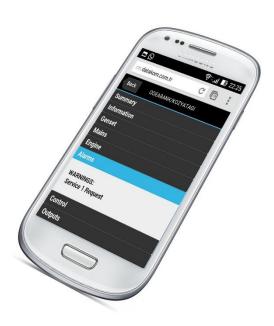

### REMOTE ALARM MONITORING

#### **MONITOR ONLINE & REAL TIME**

MONITOR WITH PC, TABLET OR SMARTPHONE