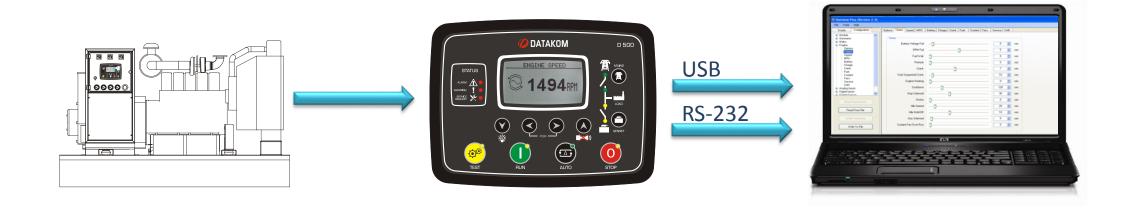

### DATA PORTS

- ☐ INTERNAL GPRS MODEM
- ☐ RS-485 (MODBUS RTU)
- ☐ RS-232 (MODBUS RTU, EXTERNAL MODEM,GPS)

☐ USB DEVICE (PC CONNECTION)

# CONNECTION CAPABILITIES