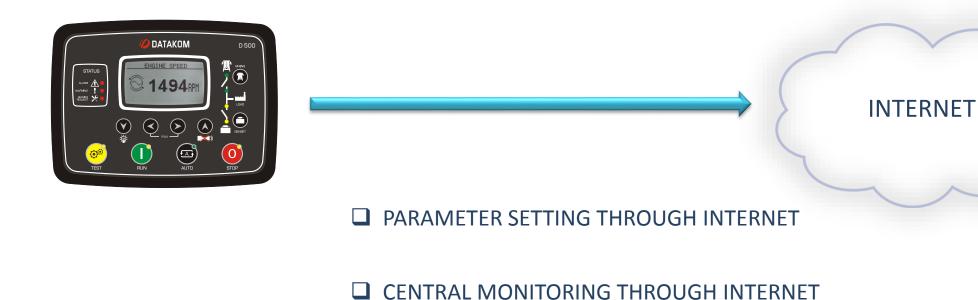

# D-500-LITE

INTERNET ENABLED GENSET CONTROLLER





### MULTIFUNCTIONAL

#### THE SAME UNIT IS A ...



- AMF UNIT
- ☐ ATS CONTROLLER
- ☐ REMOTE START CONTROLLER
- ENGINE CONTROLLER
- ☐ REMOTE DISPLAY UNIT



#### **REDUCE YOUR STOCK ITEMS!**





### EASY PROGRAMMING









### DATA PORTS



- ☐ INTERNAL GPRS MODEM
- ☐ RS-485 (MODBUS RTU)
- ☐ RS-232 (MODBUS RTU, EXTERNAL MODEM,GPS)



☐ USB DEVICE (PC CONNECTION)







# CONNECTION CAPABILITIES







### SMS SENDING



UP TO 4 DIFFERENT PHONE NUMBERS ALLOWED





# E-MAIL SENDING



UP TO 3 DIFFERENT E-MAIL ADDRESSES ALLOWED





# INTERNET FEATURES



☐ E-MAIL SENDING





# REMOTE MONITORING







# INTERNET CONNECTION



**CONTROLLER** 





### **EASY INSTALLATION - GPRS**

#### GPRS CONNECTION SUPPORTS **DYNAMIC IP** AND **LOCAL IP**!





RAINBOW SCADA SERVER

- NO <u>REAL IP</u> REQUIRED
- NO <u>STATIC IP</u> REQUIRED
- NO DATA SERVER REQUIRED
- PLUG & PLAY WITH ANY DATA SIM CARD





### RAINBOW SCADA PROGRAM



RAINBOW SCADA SERVER SUPPORTS 60'000 ACTIVE CONNECTIONS





### CHART MODE DISPLAY

#### MONITOR YOUR COMPLETE FLEET ON ONE SCREEN



THE COLOUR OF THE BOX SHOWS DEVICE STATUS!





### MOBILE GENSET SUPPORT



MONITOR YOUR MOBILE FLEET ON-LINE!





### MOBILE GENSET SUPPORT

#### LOCATION DETERMINATION OVER GSM NETWORK



MONITOR YOUR MOBILE FLEET ON-LINE!





# GROUPING OF GENSETS







# TABLET PC & SMART PHONE