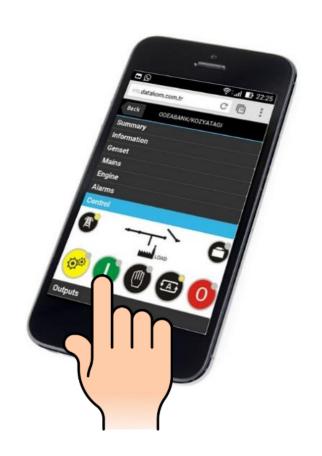

### REMOTE CONTROL & REMOTE FAULT RESET

#### **RESET ALARMS ONLINE & REAL TIME**

RESET ALARMS WITH PC, TABLET OR SMARTPHONE