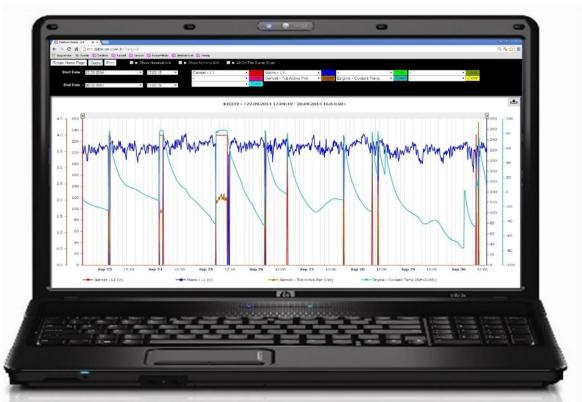

### CHART MODE DISPLAY

### DETAIL MONITORING

#### **MONITOR ONLINE & REAL TIME**

MONITOR WITH PC, TABLET OR SMARTPHONE

### DATA ANALYSIS

#### PAST DATA IS STORED ON SERVER!

#### DATA CAN BE SAVED AS:

- JPG FILES
- EXCEL FILES

ANALYSE PAST PERFORMANCE OF YOUR SYSTEM!