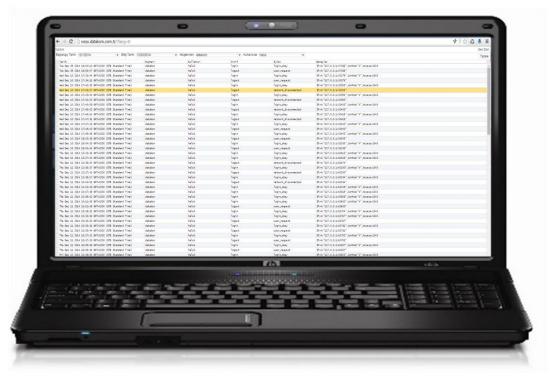

### CUSTOMER LOGIN HISTORY RECORDING

#### MONITOR SUB-USER ACTIVITIES

LOGIN HISTORY IS RECORDED INTO DATABASE

**HELPS TO INCREASE SECURITY!** 