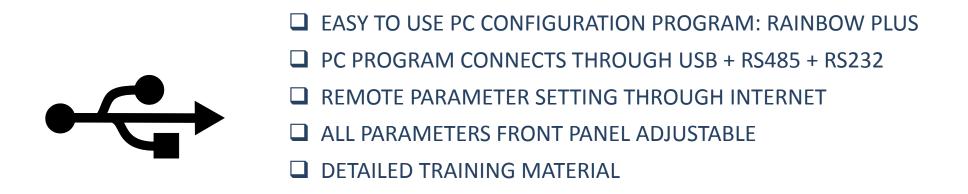

### DATA PORTS

- ☐ INTERNAL GPRS MODEM
- ☐ RS-485 (MODBUS RTU)
- ☐ RS-232 (MODBUS RTU, EXTERNAL MODEM,GPS)

☐ USB DEVICE (PC CONNECTION)

# CONNECTION CAPABILITIES