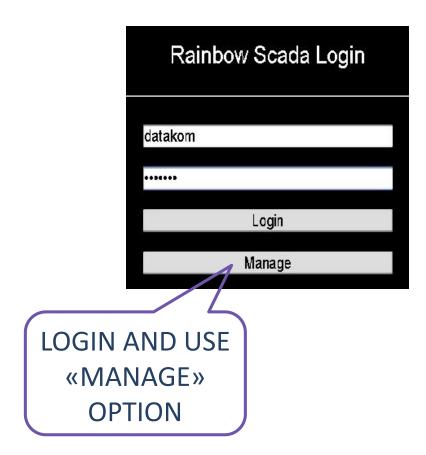

### CREATE YOUR OWN ACCOUNT

NO NEED TO WAIT FOR SUPPORT

# CREATE YOUR OWN SUB\_USERS