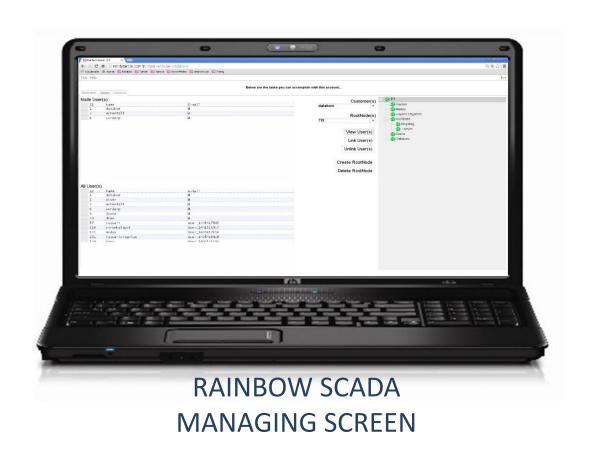

### CREATE YOUR OWN ACCOUNT

NO NEED TO WAIT FOR SUPPORT

# CREATE YOUR OWN SUB\_USERS