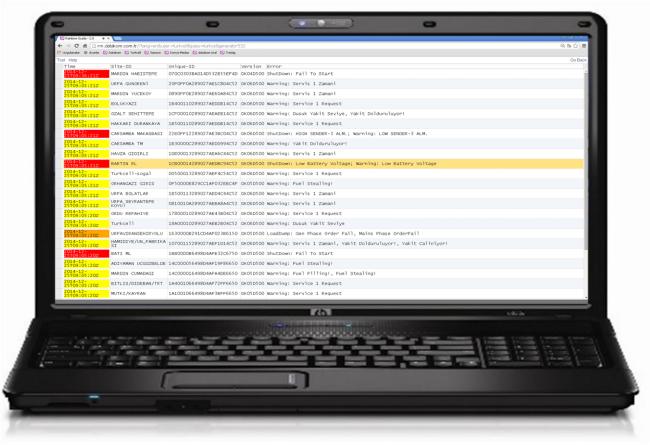

### REMOTE ALARM MONITORING

#### **MONITOR ONLINE & REAL TIME**

MONITOR WITH PC, TABLET OR SMARTPHONE

### ONLINE ALARM MANAGEMENT

#### **DESIGNED FOR CONTROL CENTERS**

ALARM HISTORY IS RECORDED INTO DATABASE