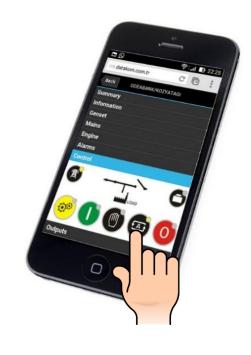

### REMOTE CONTROL & REMOTE FAULT RESET

#### **RESET ALARMS ONLINE & REAL TIME**

RESET ALARMS WITH PC, TABLET OR SMARTPHONE