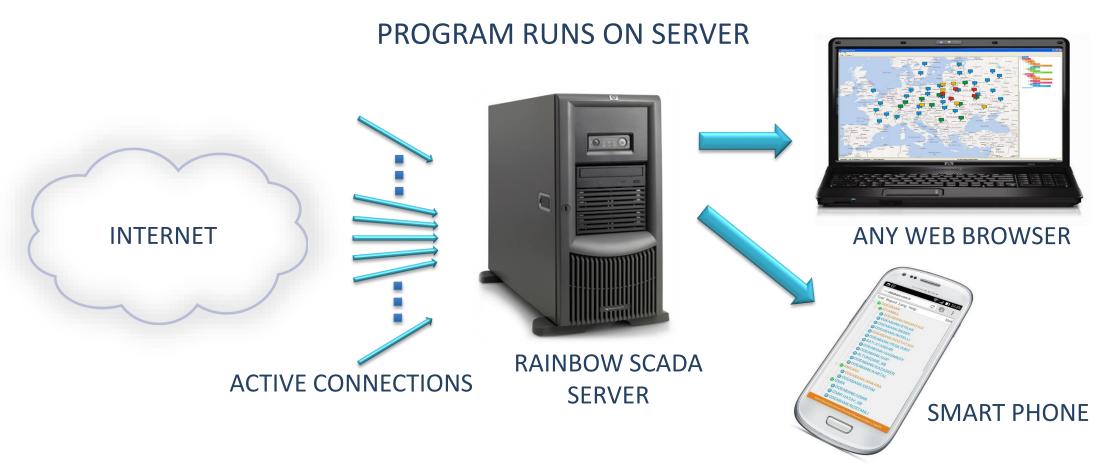

# INTERNET CONNECTION

**CONTROLLER** 

### **EASY INSTALLATION - GPRS**

#### GPRS CONNECTION SUPPORTS **DYNAMIC IP** AND **LOCAL IP**!

RAINBOW SCADA SERVER

- NO <u>REAL IP</u> REQUIRED
- NO <u>STATIC IP</u> REQUIRED
- NO DATA SERVER REQUIRED
- PLUG & PLAY WITH ANY DATA SIM CARD

### RAINBOW SCADA PROGRAM

RAINBOW SCADA SERVER SUPPORTS 60'000 ACTIVE CONNECTIONS