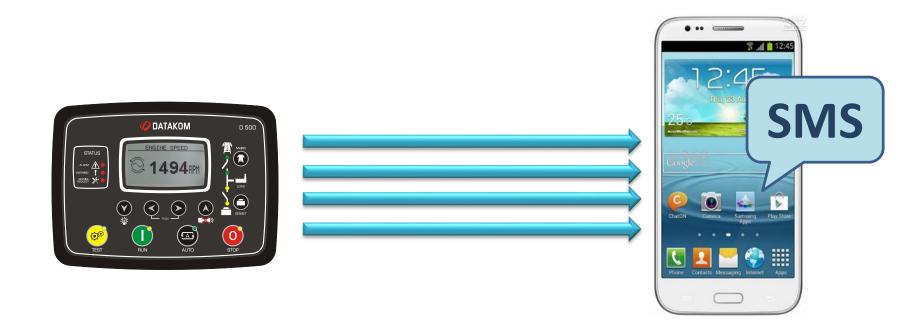

# D-500-LITE

INTERNET ENABLED GENSET CONTROLLER





### MULTIFUNCTIONAL

#### THE SAME UNIT IS A ...



- AMF UNIT
- ☐ ATS CONTROLLER
- ☐ REMOTE START CONTROLLER
- ENGINE CONTROLLER
- ☐ REMOTE DISPLAY UNIT



#### **REDUCE YOUR STOCK ITEMS!**





### EASY PROGRAMMING









### DATA PORTS



- ☐ INTERNAL GPRS MODEM
- ☐ RS-485 (MODBUS RTU)
- ☐ RS-232 (MODBUS RTU, EXTERNAL MODEM,GPS)



☐ USB DEVICE (PC CONNECTION)







# CONNECTION CAPABILITIES







### SMS SENDING



UP TO 4 DIFFERENT PHONE NUMBERS ALLOWED





# E-MAIL SENDING



UP TO 3 DIFFERENT E-MAIL ADDRESSES ALLOWED





# INTERNET FEATURES



☐ E-MAIL SENDING





# REMOTE MONITORING







# INTERNET CONNECTION



**CONTROLLER** 





### **EASY INSTALLATION - GPRS**

#### GPRS CONNECTION SUPPORTS **DYNAMIC IP** AND **LOCAL IP**!





RAINBOW SCADA SERVER

- NO <u>REAL IP</u> REQUIRED
- NO <u>STATIC IP</u> REQUIRED
- NO DATA SERVER REQUIRED
- PLUG & PLAY WITH ANY DATA SIM CARD





### RAINBOW SCADA PROGRAM



RAINBOW SCADA SERVER SUPPORTS 60'000 ACTIVE CONNECTIONS





### CHART MODE DISPLAY

#### MONITOR YOUR COMPLETE FLEET ON ONE SCREEN



THE COLOUR OF THE BOX SHOWS DEVICE STATUS!





### MOBILE GENSET SUPPORT



MONITOR YOUR MOBILE FLEET ON-LINE!





### MOBILE GENSET SUPPORT

#### LO