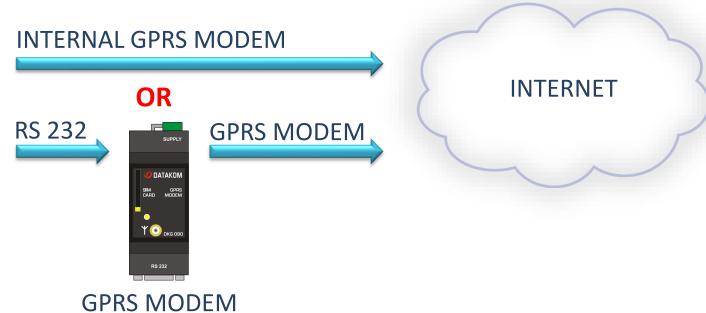

### DATA PORTS

- ☐ INTERNAL GPRS MODEM
- ☐ RS-485 (MODBUS RTU)
- ☐ RS-232 (MODBUS RTU, EXTERNAL MODEM,GPS)

☐ USB DEVICE (PC CONNECTION)

# CONNECTION CAPABILITIES

### **EASY INSTALLATION - GPRS**

#### GPRS CONNECTION SUPPORTS **DYNAMIC IP** AND **LOCAL IP**!

RAINBOW SCADA SERVER

- NO <u>REAL IP</u> REQUIRED
- NO <u>STATIC IP</u> REQUIRED
- NO DATA SERVER REQUIRED
- PLUG & PLAY WITH ANY DATA SIM CARD