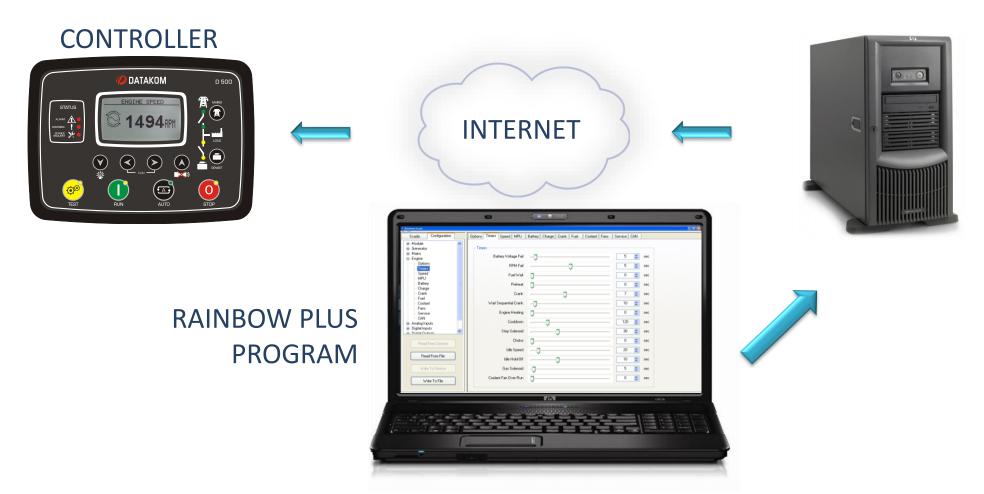

TABLET PC & SMART PHONE SUPPORT







ALL WEB BROWSERS
ARE SUPPORTED

NO NEED TO DOWNLOAD APPS!





### CREATE YOUR OWN ACCOUNT





NO NEED TO WAIT FOR SUPPORT





# CREATE YOUR OWN SUB\_USERS







### DATA SECURITY

#### DATA IS SENT TO RAINBOW SCADA SERVER ONLY!



#### NOBODY CAN REACH YOUR CONTROLLER!





### DETAIL MONITORING

#### **MONITOR ONLINE & REAL TIME**







MONITOR WITH PC, TABLET OR SMARTPHONE





### REMOTE ALARM MONITORING

#### **MONITOR ONLINE & REAL TIME**



MONITOR WITH PC, TABLET OR SMARTPHONE





### REMOTE CONTROL & REMOTE FAULT RESET

#### **RESET ALARMS ONLINE & REAL TIME**





RESET ALARMS WITH PC, TABLET OR SMARTPHONE





# REMOTE FAULT RESET VIA SMS

#### YOUR CRITICAL SITE IS ALWAYS UP!



#### **RESET ALARMS!**





### REMOTE PARAMETER EDIT



RAINBOW SCADA SERVER

SAVE TIME AND SERVICE COST





### DATA ANALYSIS

#### PAST DATA IS STORED ON SERVER!



#### DATA CAN BE SAVED AS:

- JPG FILES
- EXCEL FILES

ANALYSE PAST PERFORMANCE OF YOUR SYSTEM!





### ONLINE ALARM MANAGEMENT

#### **DESIGNED FOR CONTROL CENTERS**



ALARM HISTORY IS RECORDED INTO DATABASE





### CUSTOMER LOGIN HISTORY RECORDING

#### MONITOR SUB-USER ACTIVITIES



LOGIN HISTORY IS RECORDED INTO DATABASE

**HELPS TO INCREASE SECURITY!** 





#### DETAILED REPORTING

#### ALLOWS TIME-FRAMED REPORTING OF SELECTED PARAMETERS



- FUEL CONSUMPTION REPORTS
- kW/fuel EFFICIENCY REPORTS
- POWER GENERATION REPORTS
- POWER CONSUMPTION REPORTS
- AVERAGE VALUES
- MIN-MAX VALUES

PROVIDES HELP FOR BETTER MANAGEABILITY OF YOUR FLEET!





### REMOTE CONTROL OF AUXIL