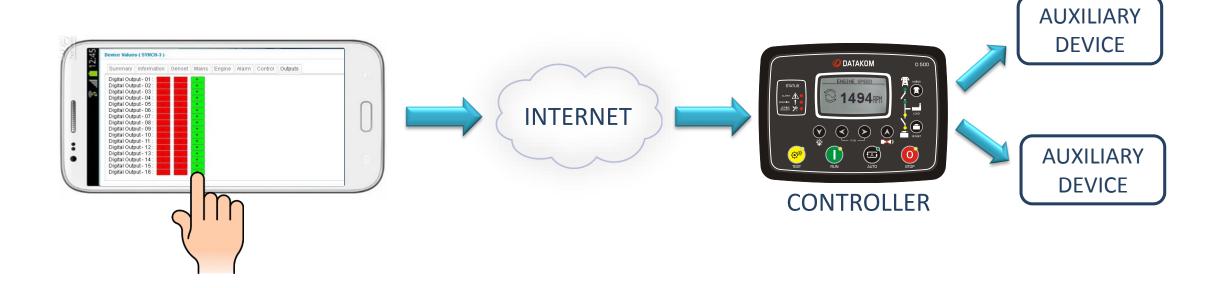

A SERVER

SAVE TIME AND SERVICE COST





### DATA ANALYSIS

#### PAST DATA IS STORED ON SERVER!



#### DATA CAN BE SAVED AS:

- JPG FILES
- EXCEL FILES

ANALYSE PAST PERFORMANCE OF YOUR SYSTEM!





### ONLINE ALARM MANAGEMENT

#### **DESIGNED FOR CONTROL CENTERS**



ALARM HISTORY IS RECORDED INTO DATABASE





### CUSTOMER LOGIN HISTORY RECORDING

#### MONITOR SUB-USER ACTIVITIES



LOGIN HISTORY IS RECORDED INTO DATABASE

**HELPS TO INCREASE SECURITY!** 





#### DETAILED REPORTING

#### ALLOWS TIME-FRAMED REPORTING OF SELECTED PARAMETERS



- FUEL CONSUMPTION REPORTS
- kW/fuel EFFICIENCY REPORTS
- POWER GENERATION REPORTS
- POWER CONSUMPTION REPORTS
- AVERAGE VALUES
- MIN-MAX VALUES

PROVIDES HELP FOR BETTER MANAGEABILITY OF YOUR FLEET!





### REMOTE CONTROL OF AUXILIARY DEVICES







### MONITOR ALL DATAKOM PRODUCTS







### INTEGRAL APPROACH

#### MONITOR THIRD PARTY & COMPETITOR PRODUCTS







# COST ADVANTAGE

#### MONITOR YOUR SYSTEM WITH LOWER DATA COST!











RAINBOW SCADA SERVER

- CONTROLLERS CONNECT AUTOMATICALLY
- NO NEED TO QUERRY THE CONTROLLER
- ALL DATA IS SENT IN A SINGLE IP PACKET





#### COST ADVANTAGE

#### EACH CONTROLLER COMES WITH 2 YEARS FREE MONITORING





- 2 YEARS FREE MONITORING
- 6 MONTHS FREE REMOTE CONTROL
- 6 MONTHS FREE REMOTE PARAMETER EDIT
- 6 MONTHS FREE DATA ANALYSIS





### IMMEDIATE FAULT DETECTION

#### REDUCE CUSTOMER'S DOWN TIME WITH FASTER INTERVENTION







NO!





### FAULT SENSING BEFORE FAILURE

#### GENERATE ALERTS BEFORE THEY BECOME EMERGENCIES













# REMOTE FUEL FILLING MONITORING

#### CONTROL