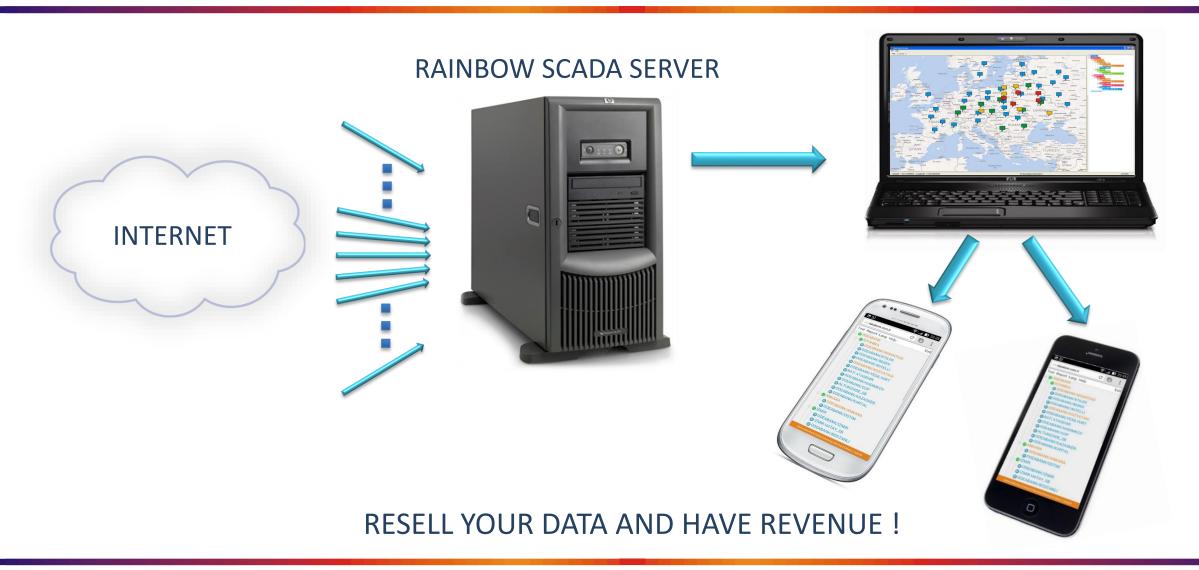

# REMOTE MONITORING

# INTERNET CONNECTION

**CONTROLLER** 

# COST ADVANTAGE

#### MONITOR YOUR SYSTEM WITH LOWER DATA COST!

RAINBOW SCADA SERVER

- CONTROLLERS CONNECT AUTOMATICALLY
- NO NEED TO QUERRY THE CONTROLLER
- ALL DATA IS SENT IN A SINGLE IP PACKET