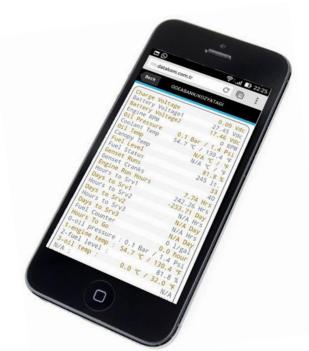

### DETAIL MONITORING

#### **MONITOR ONLINE & REAL TIME**

MONITOR WITH PC, TABLET OR SMARTPHONE