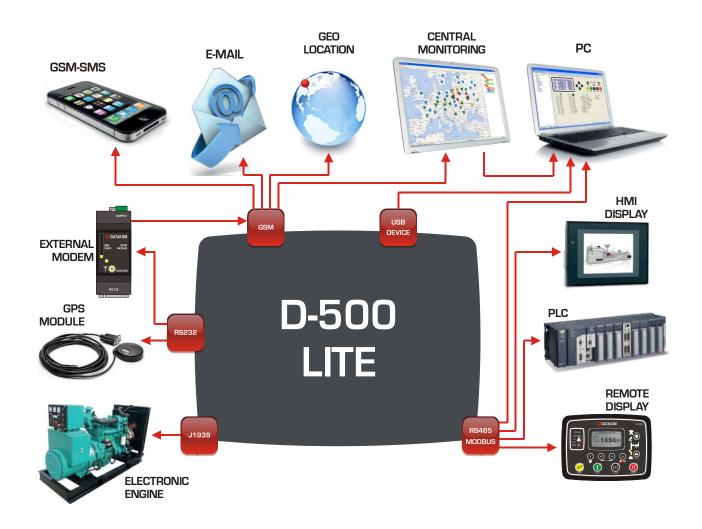

# D-500-LITE

INTERNET ENABLED GENSET CONTROLLER

### DATA PORTS

- ☐ INTERNAL GPRS MODEM
- ☐ RS-485 (MODBUS RTU)
- ☐ RS-232 (MODBUS RTU, EXTERNAL MODEM,GPS)

☐ USB DEVICE (PC CONNECTION)

# CONNECTION CAPABILITIES

# INTERNET FEATURES

☐ E-MAIL SENDING

# REMOTE MONITORING

# INTERNET CONNECTION

**CONTROLLER** 