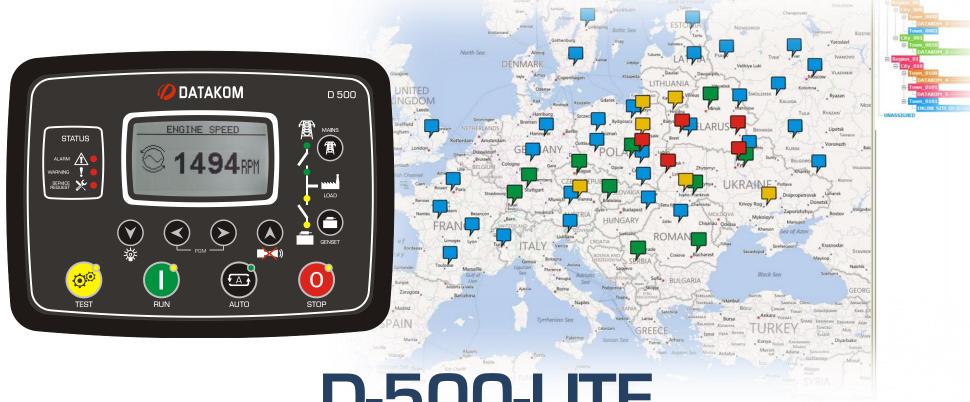

# D-500-LITE

INTERNET ENABLED GENSET CONTROLLER

### DATA PORTS

- ☐ INTERNAL GPRS MODEM
- ☐ RS-485 (MODBUS RTU)
- ☐ RS-232 (MODBUS RTU, EXTERNAL MODEM,GPS)

☐ USB DEVICE (PC CONNECTION)

# CONNECTION CAPABILITIES

#### MONITOR YOUR COMPLETE FLEET ON ONE SCREEN

THE COLOUR OF THE BOX SHOWS DEVICE STATUS!