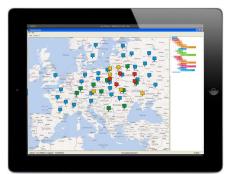

#### MONITOR YOUR COMPLETE FLEET ON ONE SCREEN

THE COLOUR OF THE BOX SHOWS DEVICE STATUS!

# TABLET PC & SMART PHONE SUPPORT

ALL WEB BROWSERS
ARE SUPPORTED

NO NEED TO DOWNLOAD APPS!