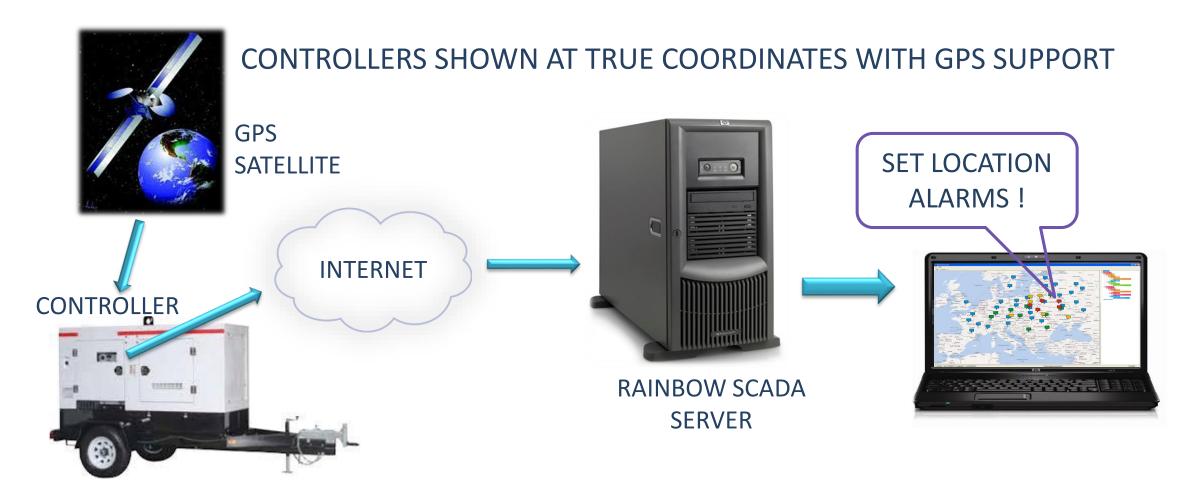

### MOBILE GENSET SUPPORT

MONITOR YOUR MOBILE FLEET ON-LINE!

### MOBILE GENSET SUPPORT

#### LOCATION DETERMINATION OVER GSM NETWORK

MONITOR YOUR MOBILE FLEET ON-LINE!