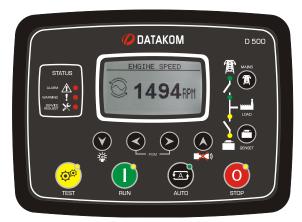

# D-500-LITE

INTERNET ENABLED GENSET CONTROLLER

### MULTIFUNCTIONAL

#### THE SAME UNIT IS A ...

- AMF UNIT
- ☐ ATS CONTROLLER
- ☐ REMOTE START CONTROLLER
- ENGINE CONTROLLER
- ☐ REMOTE DISPLAY UNIT

### EASY PROGRAMMING

### DATA PORTS

- ☐ INTERNAL GPRS MODEM
- ☐ RS-485 (MODBUS RTU)
- ☐ RS-232 (MODBUS RTU, EXTERNAL MODEM,GPS)

☐ USB DEVICE (PC CONNECTION)