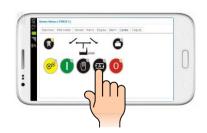

### REMOTE CONTROL & REMOTE FAULT RESET

#### **RESET ALARMS ONLINE & REAL TIME**

RESET ALARMS WITH PC, TABLET OR SMARTPHONE