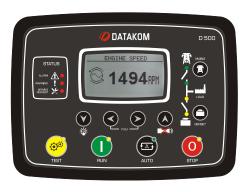

INTO DATABASE

**HELPS TO INCREASE SECURITY!** 





#### DETAILED REPORTING

#### ALLOWS TIME-FRAMED REPORTING OF SELECTED PARAMETERS



- FUEL CONSUMPTION REPORTS
- kW/fuel EFFICIENCY REPORTS
- POWER GENERATION REPORTS
- POWER CONSUMPTION REPORTS
- AVERAGE VALUES
- MIN-MAX VALUES

PROVIDES HELP FOR BETTER MANAGEABILITY OF YOUR FLEET!





### REMOTE CONTROL OF AUXILIARY DEVICES







### MONITOR ALL DATAKOM PRODUCTS







### INTEGRAL APPROACH

#### MONITOR THIRD PARTY & COMPETITOR PRODUCTS







# COST ADVANTAGE

#### MONITOR YOUR SYSTEM WITH LOWER DATA COST!











RAINBOW SCADA SERVER

- CONTROLLERS CONNECT AUTOMATICALLY
- NO NEED TO QUERRY THE CONTROLLER
- ALL DATA IS SENT IN A SINGLE IP PACKET





#### COST ADVANTAGE

#### EACH CONTROLLER COMES WITH 2 YEARS FREE MONITORING





- 2 YEARS FREE MONITORING
- 6 MONTHS FREE REMOTE CONTROL
- 6 MONTHS FREE REMOTE PARAMETER EDIT
- 6 MONTHS FREE DATA ANALYSIS





### IMMEDIATE FAULT DETECTION

#### REDUCE CUSTOMER'S DOWN TIME WITH FASTER INTERVENTION







NO!





### FAULT SENSING BEFORE FAILURE

#### GENERATE ALERTS BEFORE THEY BECOME EMERGENCIES













# REMOTE FUEL FILLING MONITORING

#### CONTROLLER COUNTS FLOW METER PULSES



SAVE YOUR MONEY BY ELIMINATING FUEL FILLING FRAUDS!





### FUEL CONSUMPTION MONITORING

#### CONTROLLER COUNTS FLOW METER PULSES



MONITOR YOUR GENSET'S **kW/FUEL** EFFICIENCY





### REMOTE SERVICE MONITORING

#### REDUCE YOUR SPARE PARTS COST BY SERVICE PLANNING!



**AVOID UNNECESSARY SERVICE VISITS** 





# LESS MANPOWER FOR SERVICE

#### **AVOID UNNECESSARY SITE VISITS**