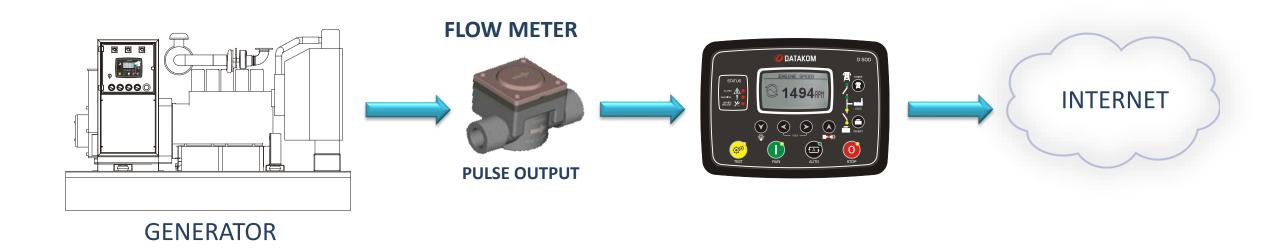

### FUEL CONSUMPTION MONITORING

#### CONTROLLER COUNTS FLOW METER PULSES

MONITOR YOUR GENSET'S **kW/FUEL** EFFICIENCY