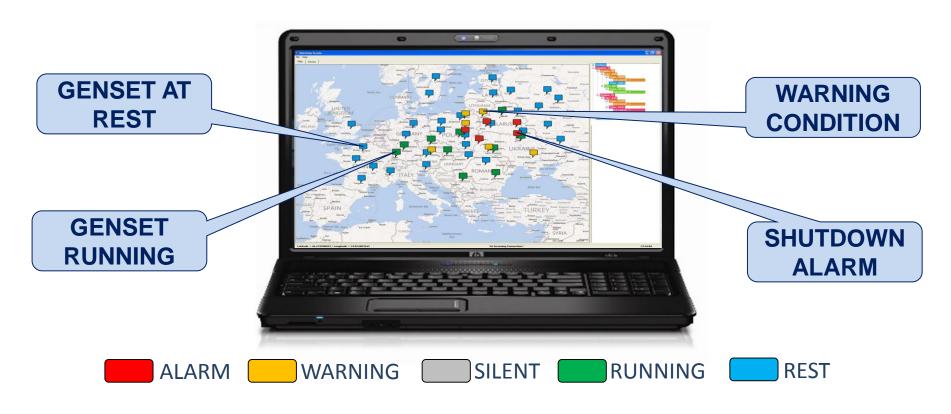

### CHART MODE DISPLAY

#### MONITOR YOUR COMPLETE FLEET ON ONE SCREEN

THE COLOUR OF THE BOX SHOWS DEVICE STATUS!