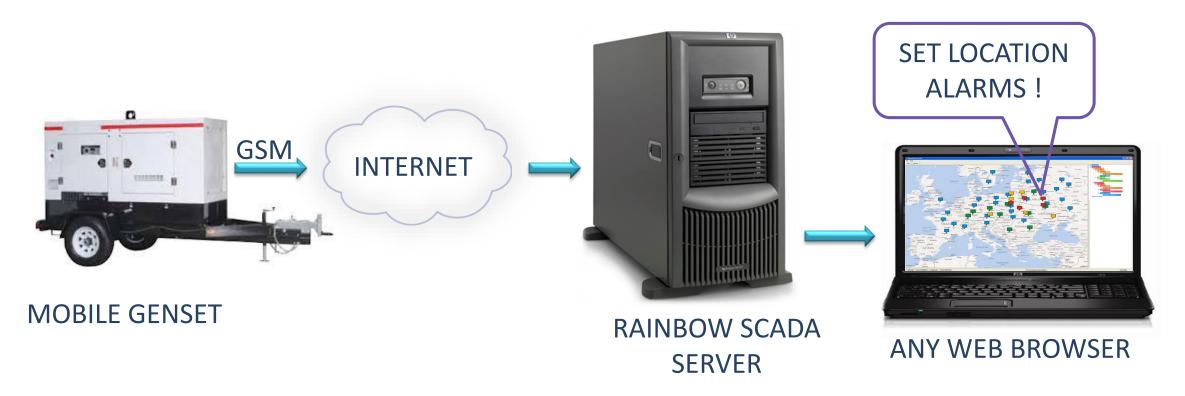

### MOBILE GENSET SUPPORT

MONITOR YOUR MOBILE FLEET ON-LINE!

### MOBILE GENSET SUPPORT

#### LOCATION DETERMINATION OVER GSM NETWORK

MONITOR YOUR MOBILE FLEET ON-LINE!