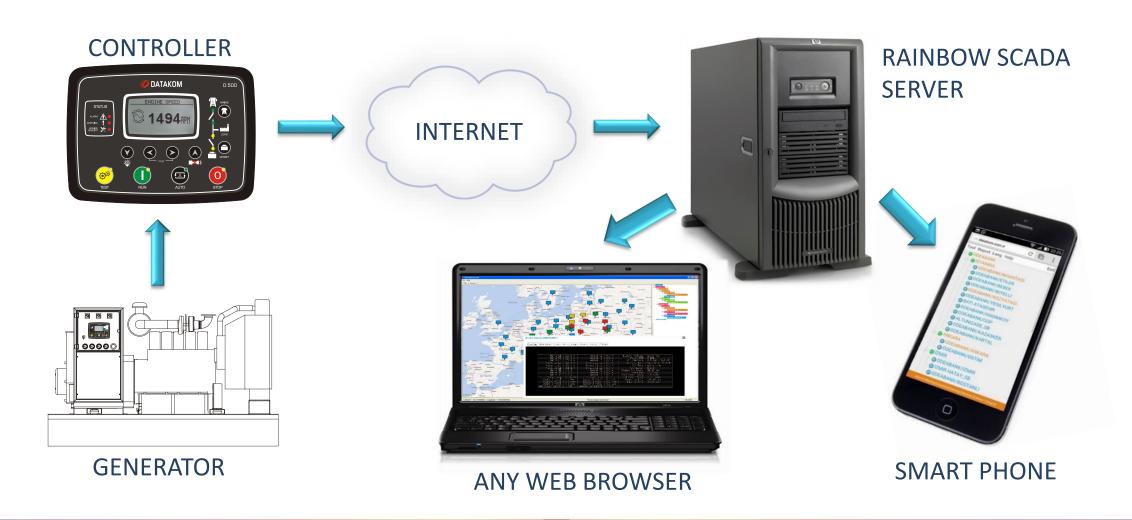

# INTERNET CONNECTION

**CONTROLLER** 

### **EASY INSTALLATION - GPRS**

#### GPRS CONNECTION SUPPORTS **DYNAMIC IP** AND **LOCAL IP**!

RAINBOW SCADA SERVER

- NO <u>REAL IP</u> REQUIRED
- NO <u>STATIC IP</u> REQUIRED
- NO DATA SERVER REQUIRED
- PLUG & PLAY WITH ANY DATA SIM CARD

### RAINBOW SCADA PROGRAM

RAINBOW SCADA SERVER SUPPORTS 60'000 ACTIVE CONNECTIONS