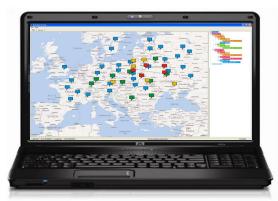

#### MONITOR YOUR COMPLETE FLEET ON ONE SCREEN

THE COLOUR OF THE BOX SHOWS DEVICE STATUS!

#### **MONITOR ONLINE & REAL TIME**

MONITOR WITH PC, TABLET OR SMARTPHONE