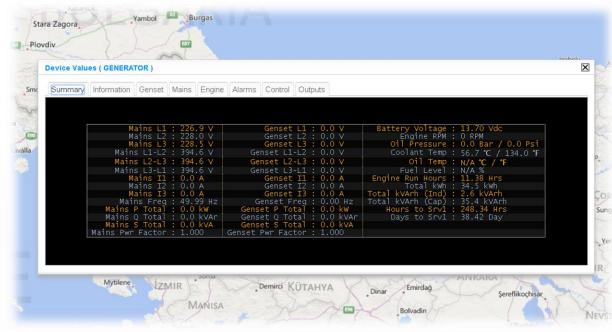

### DETAIL MONITORING

#### **MONITOR ONLINE & REAL TIME**

MONITOR WITH PC, TABLET OR SMARTPHONE