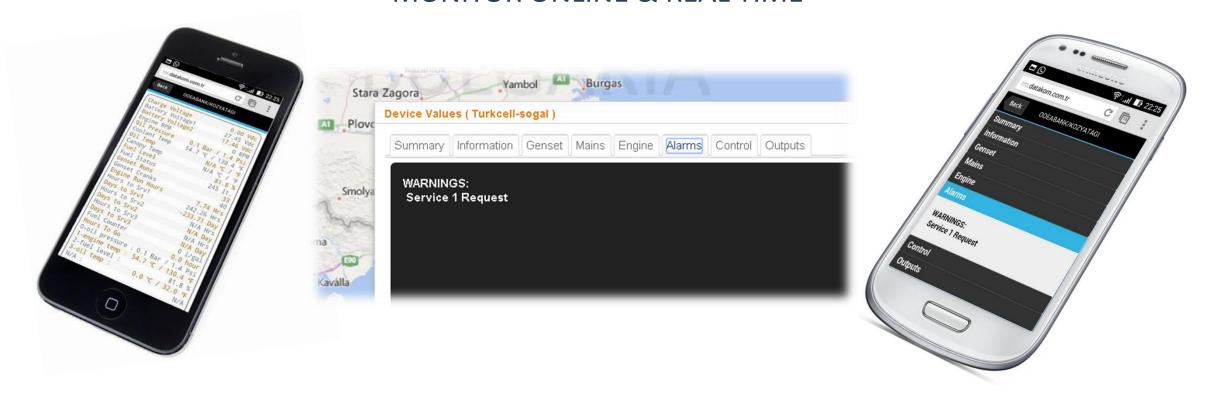

### REMOTE ALARM MONITORING

#### **MONITOR ONLINE & REAL TIME**

MONITOR WITH PC, TABLET OR SMARTPHONE