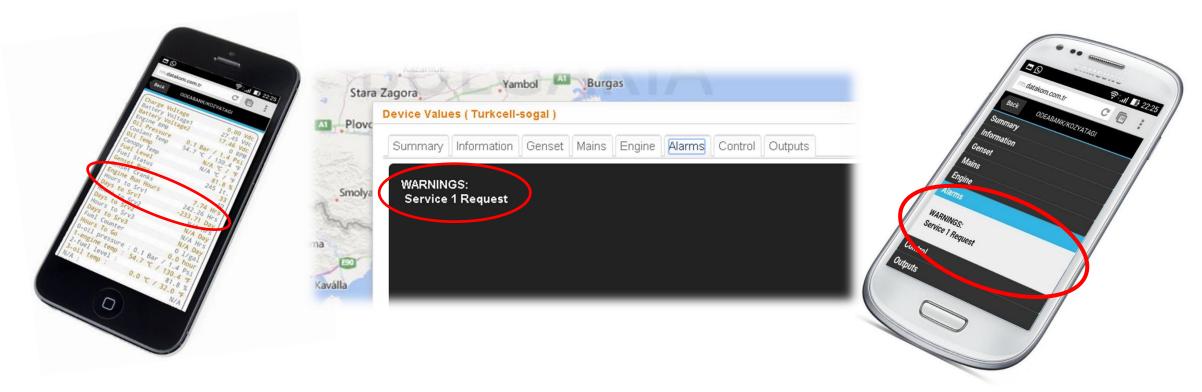

### REMOTE SERVICE MONITORING

#### REDUCE YOUR SPARE PARTS COST BY SERVICE PLANNING!

**AVOID UNNECESSARY SERVICE VISITS** 