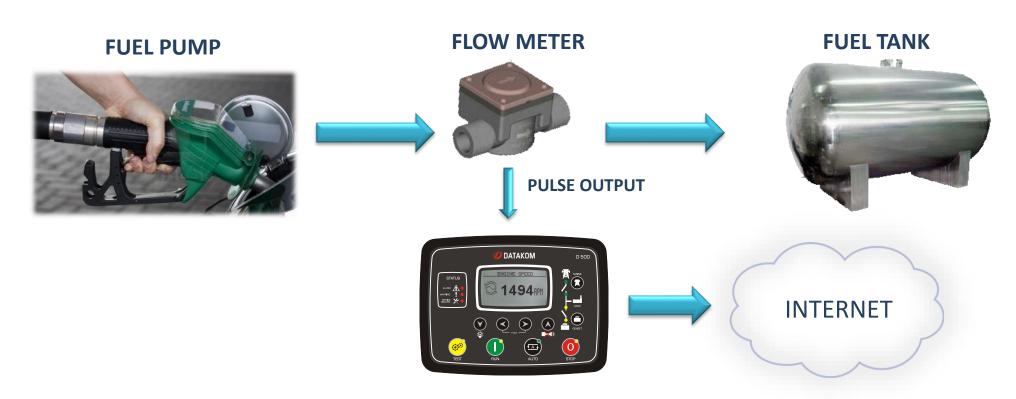

# REMOTE FUEL FILLING MONITORING

#### CONTROLLER COUNTS FLOW METER PULSES

SAVE YOUR MONEY BY ELIMINATING FUEL FILLING FRAUDS!