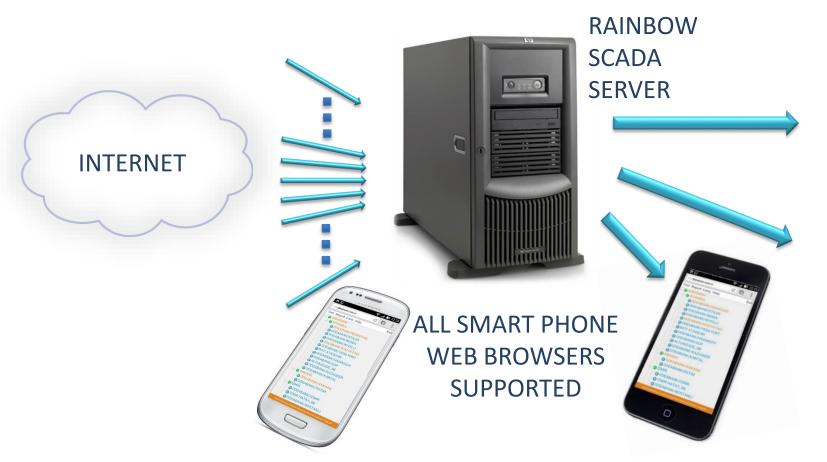

# REMOTE MONITORING

# INTERNET CONNECTION

**CONTROLLER** 

# TABLET PC & SMART PHONE SUPPORT

ALL WEB BROWSERS
ARE SUPPORTED

NO NEED TO DOWNLOAD APPS!