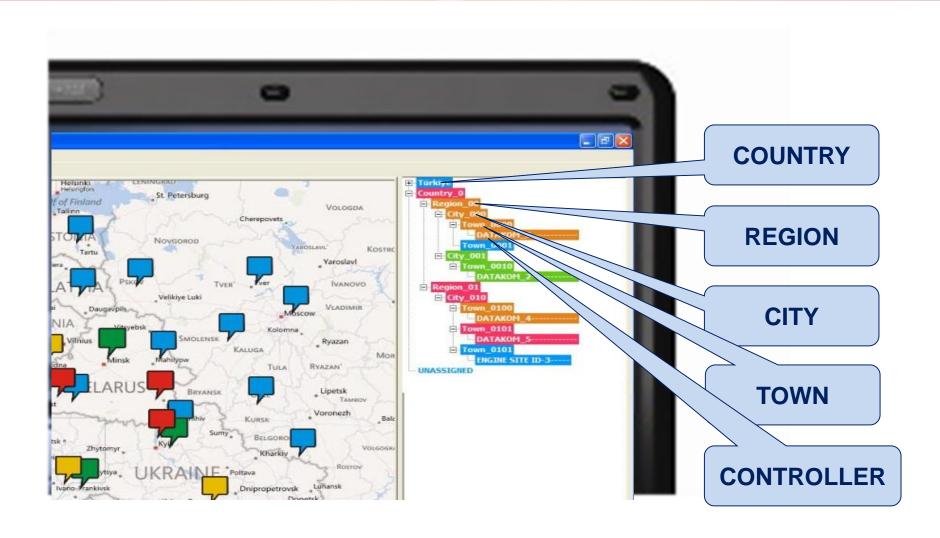

LOWED





# INTERNET FEATURES



☐ E-MAIL SENDING





# REMOTE MONITORING







# INTERNET CONNECTION



**CONTROLLER** 





### **EASY INSTALLATION - GPRS**

#### GPRS CONNECTION SUPPORTS **DYNAMIC IP** AND **LOCAL IP**!





RAINBOW SCADA SERVER

- NO <u>REAL IP</u> REQUIRED
- NO <u>STATIC IP</u> REQUIRED
- NO DATA SERVER REQUIRED
- PLUG & PLAY WITH ANY DATA SIM CARD





### RAINBOW SCADA PROGRAM



RAINBOW SCADA SERVER SUPPORTS 60'000 ACTIVE CONNECTIONS





### CHART MODE DISPLAY

#### MONITOR YOUR COMPLETE FLEET ON ONE SCREEN



THE COLOUR OF THE BOX SHOWS DEVICE STATUS!





### MOBILE GENSET SUPPORT



MONITOR YOUR MOBILE FLEET ON-LINE!





### MOBILE GENSET SUPPORT

#### LOCATION DETERMINATION OVER GSM NETWORK



MONITOR YOUR MOBILE FLEET ON-LINE!





# GROUPING OF GENSETS







# TABLET PC & SMART PHONE SUPPORT







ALL WEB BROWSERS
ARE SUPPORTED

NO NEED TO DOWNLOAD APPS!





### CREATE YOUR OWN ACCOUNT





NO NEED TO WAIT FOR SUPPORT





# CREATE YOUR OWN SUB\_USERS







### DATA SECURITY

#### DATA IS SENT TO RAINBOW SCADA SERVER ONLY!



#### NOBODY CAN REACH YOUR CONTROLLER!





### DETAIL MONITORING

#### **MONITOR ONLINE & REAL TIME**







MONITOR WITH PC, TABLET OR SMARTPHONE





### REMOTE ALARM MONITORING

#### **MONITOR ONLINE & REAL TIME**



MONITOR WITH PC, TABLET OR SMARTPHONE





### REMOTE CONTROL & REMOTE FAULT RESET

#### **RESET ALARMS ONLINE & REAL TIME**





RESET ALARMS WITH PC, TABLET OR SMARTPHONE





# REMOTE FAULT RESET VIA SMS

#### YOUR CRITICAL SITE IS ALWAYS UP!



#### **RESET ALARMS!**





### REMOTE PARAMETER