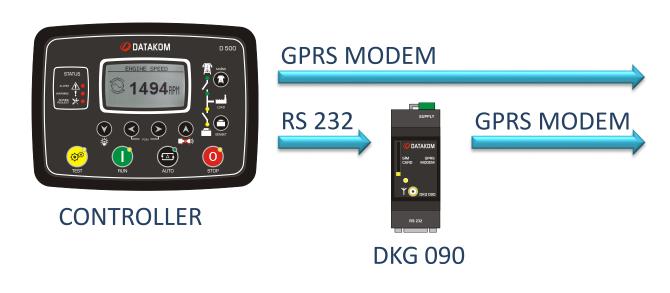

# INTERNET CONNECTION

**CONTROLLER** 

### **EASY INSTALLATION - GPRS**

#### GPRS CONNECTION SUPPORTS **DYNAMIC IP** AND **LOCAL IP**!

RAINBOW SCADA SERVER

- NO <u>REAL IP</u> REQUIRED
- NO <u>STATIC IP</u> REQUIRED
- NO DATA SERVER REQUIRED
- PLUG & PLAY WITH ANY DATA SIM CARD