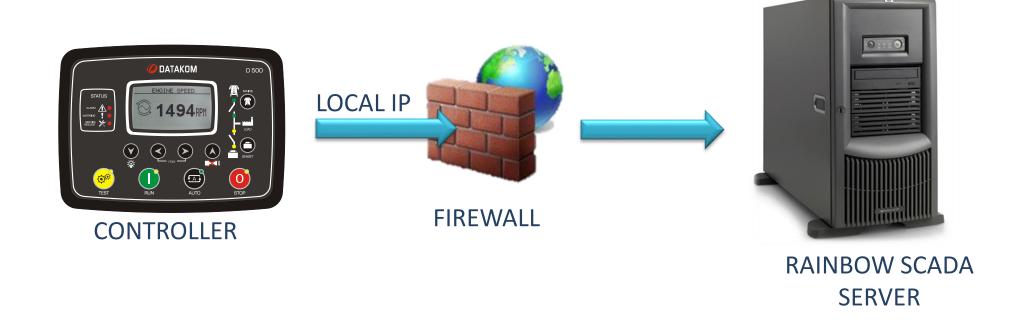

### **EASY INSTALLATION - GPRS**

#### GPRS CONNECTION SUPPORTS **DYNAMIC IP** AND **LOCAL IP**!

RAINBOW SCADA SERVER

- NO <u>REAL IP</u> REQUIRED
- NO <u>STATIC IP</u> REQUIRED
- NO DATA SERVER REQUIRED
- PLUG & PLAY WITH ANY DATA SIM CARD