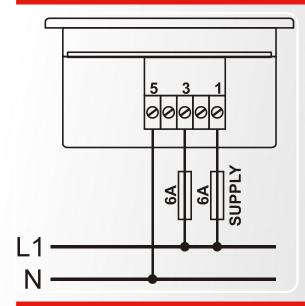

Devices have separate inputs for supply and measurement.

## **CONNECTION DIAGRAM**