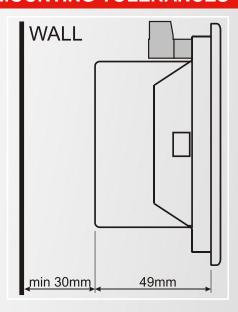

#### **MOUNTING TOLERANCES**

Installation:

Flush mounting with rear retaining brackets

**Dimensions:** 102x102x53mm (WxHxD) Panel Cutout Dimensions: 96x96mm

Weight: 185 gr

**EU Directives Conformity:** 

2006/95/EC (low voltage) 2004/108/EC (EMC)