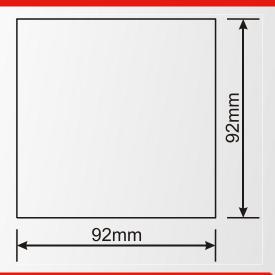

## PANEL CUTOUT DIMENSIONS

Installation:

Flush mounting with rear retaining brackets

**Dimensions:** 102x102x53mm (WxHxD) Panel Cutout Dimensions: 96x96mm

Weight: 185 gr

**EU Directives Conformity:** 

2006/95/EC (low voltage) 2004/108/EC (EMC)