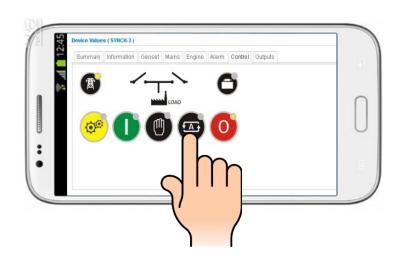

# MOBILE DEVICE SUPPORT

MONITOR YOUR MOBILE FLEET ON-LINE !

# TABLET PC & SMART PHONE SUPPORT

### REMOTE CONTROL & REMOTE FAULT RESET