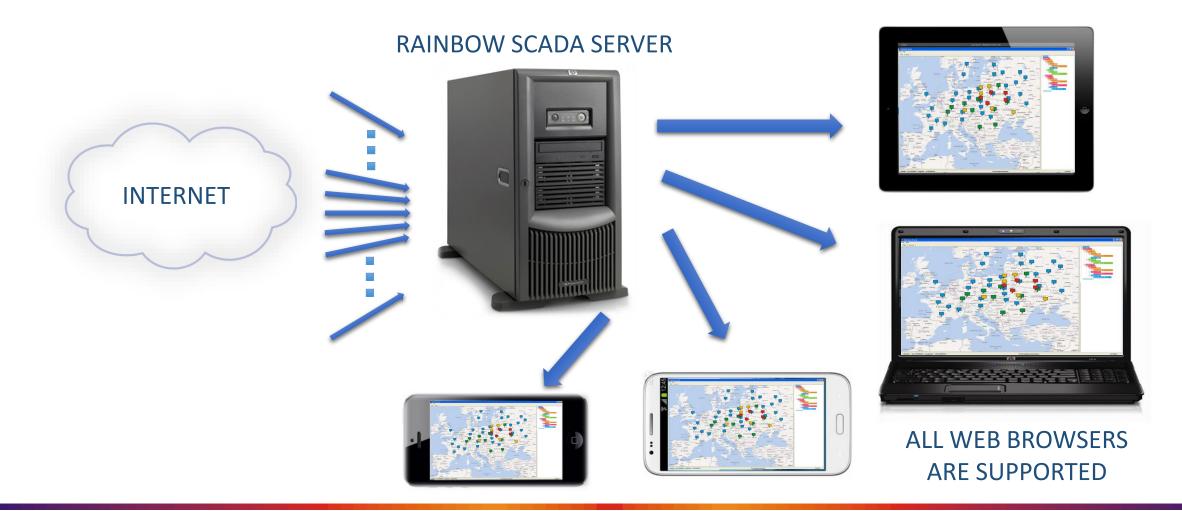

# MOBILE DEVICE SUPPORT

MONITOR YOUR MOBILE FLEET ON-LINE !

# TABLET PC & SMART PHONE SUPPORT