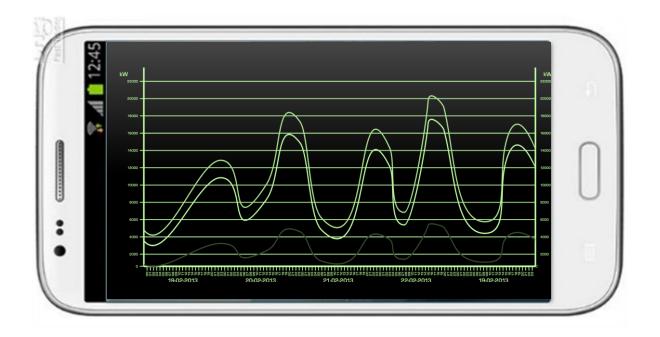

### PAST DATA IS STORED ON SERVER !

#### ANALYSE PAST PERFORMANCE OF YOUR SYSTEM !