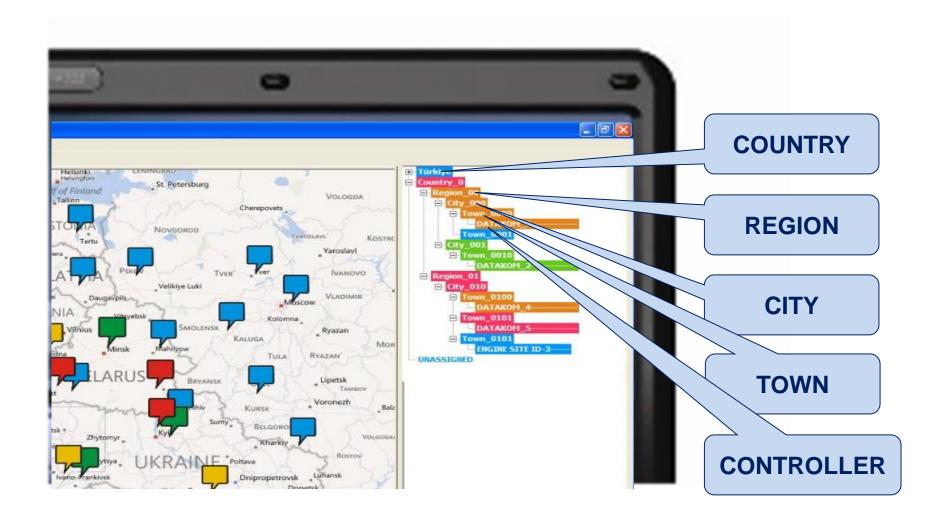

# RAINBOW SCADA REMOTE MONITORING & CONTROL SYSTEM





# HOW IT WORKS ?







# INTERNET CONNECTION

### LAN + GPRS CONNECTIONS ENABLED !



#### DUAL CONNECTIONS ALLOWED FOR ADDITIONAL SAFETY





### EASY INSTALLATION

### ETHERNET CONNECTION SUPPORTS LAN AND LOCAL IP !







### EASY INSTALLATION

### GPRS CONNECTION SUPPORTS DYNAMIC IP AND LOCAL IP !







# RAINBOW SCADA PROGRAM

#### **PROGRAM RUNS ON SERVER**







### CHART MODE DISPLAY

#### MONITOR YOUR COMPLETE FLEET ON ONE SCREEN



#### THE COLOUR OF THE BOX SHOWS DEVICE STATUS





# MOBILE DEVICE SUPPORT



MONITOR YOUR MOBILE FLEET ON-LINE !





### GROUPING OF GENSETS







# TABLET PC & SMART PHONE SUPPORT







# CREATE YOUR OWN ACCOUNT







# CREATE YOUR OWN SUB\_USERS



#### **RESELL YOUR DATA AND HAVE REVENUE**







#### DATA IS SENT TO RAINBOW SCADA SERVER ONLY !



#### NOBODY CAN REACH YOUR CONTROLLER BEHIND FIREWALL !





# DETAIL MONITORING







### REMOTE CONTROL & REMOTE FAULT RESET







### REMOTE PARAMETER EDIT









### PAST DATA IS STORED ON SERVER !



#### ANALYSE PAST PERFORMANCE OF YOUR SYSTEM !





### REMOTE CONTROL OF AUXILIARY DEVICES







### MONITOR ALL DATAKOM PRODUCTS







### **INTEGRAL APPROACH**

### MONITOR THIRD PARTY PRODUCTS





### MONITOR YOUR SYSTEM WITH LOWER COST !









#### EACH CONTROLLER COMES WITH 2 YEARS FREE MONITORING



- 2 YEARS FREE MONITORING
- 6 MONTHS FREE REMOTE CONTROL
- 6 MO