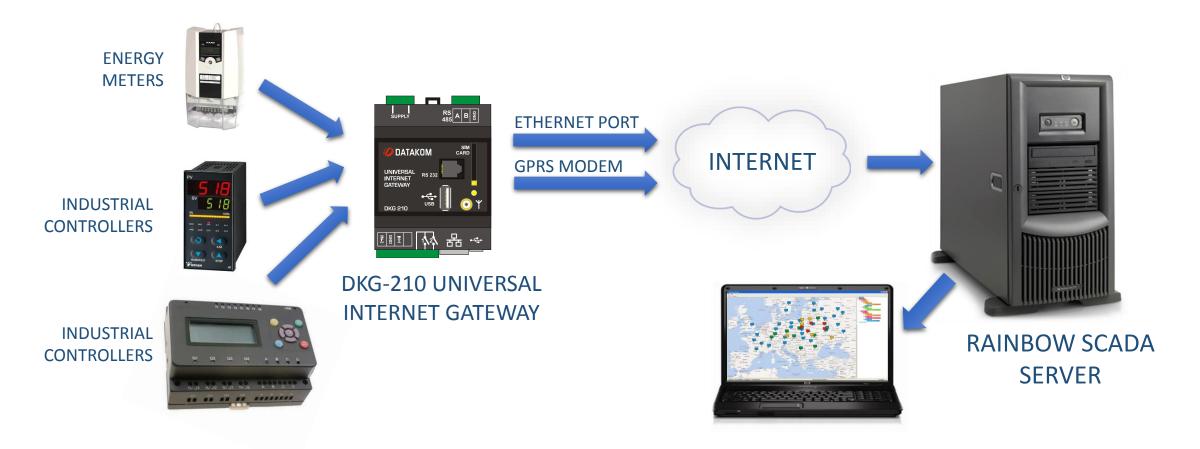

COMPLETE FLEET ON ONE SCREEN



#### THE COLOUR OF THE BOX SHOWS DEVICE STATUS





# MOBILE DEVICE SUPPORT



MONITOR YOUR MOBILE FLEET ON-LINE !





### GROUPING OF GENSETS







# TABLET PC & SMART PHONE SUPPORT







# CREATE YOUR OWN ACCOUNT







# CREATE YOUR OWN SUB\_USERS



#### **RESELL YOUR DATA AND HAVE REVENUE**







#### DATA IS SENT TO RAINBOW SCADA SERVER ONLY !



#### NOBODY CAN REACH YOUR CONTROLLER BEHIND FIREWALL !





# DETAIL MONITORING







### REMOTE CONTROL & REMOTE FAULT RESET







### REMOTE PARAMETER EDIT









### PAST DATA IS STORED ON SERVER !



#### ANALYSE PAST PERFORMANCE OF YOUR SYSTEM !





### REMOTE CONTROL OF AUXILIARY DEVICES







### MONITOR ALL DATAKOM PRODUCTS







### **INTEGRAL APPROACH**

### MONITOR THIRD PARTY PRODUCTS





### MONITOR YOUR SYSTEM WITH LOWER COST !









#### EACH CONTROLLER COMES WITH 2 YEARS FREE MONITORING



- 2 YEARS FREE MONITORING
- 6 MONTHS FREE REMOTE CONTROL
- 6 MONTHS FREE REMOTE PARAMETER EDIT
- 6 MONTHS FREE DATA ANALYSIS





# **IMMEDIATE FAULT DETECTION**

### REDUCE CUSTOMER'S DOWN TIME WITH FASTER INTERVENTION



YES !







# LESS MANPOWER FOR SERVICE

### AVOID UNNECESSARY SITE VISITS





NO!

YES !







- GENERATE ALERTS BEFORE THEY BECOME EMERGENCIES
- **RESET FAULTS REMOTELY**
- **TEST YOUR GENSET REMOTELY**
- □ REDUCE YOUR DOWN TIME WITH FASTER INTERVENTION
- AVOID UNNECESSARY SITE VISITS
- □ REDUCE YOUR SPARE PART COST BY SERVICE PLANNING
- □ HAVE DATA SECURITY
- □ INTEGRATE THIRD PARTY PRODUCTS IN THE SAME NETWORK
- □ CONTROL YOUR ENTIRE REMOTE STATION