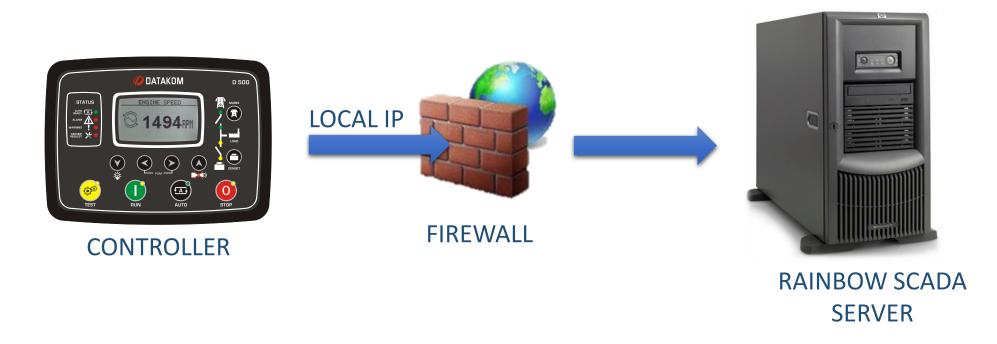

#### DATA IS SENT TO RAINBOW SCADA SERVER ONLY !

#### NOBODY CAN REACH YOUR CONTROLLER BEHIND FIREWALL !