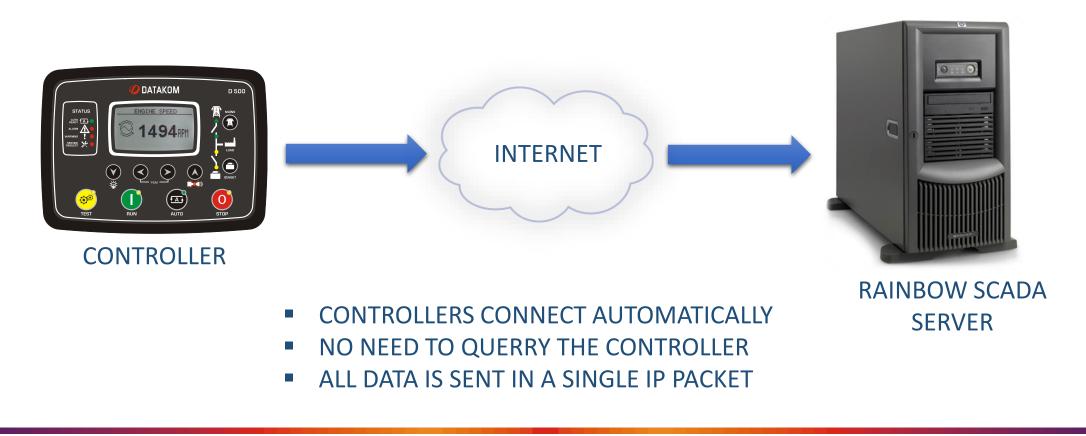

# HOW IT WORKS ?

# INTERNET CONNECTION

#### DATA IS SENT TO RAINBOW SCADA SERVER ONLY !

#### NOBODY CAN REACH YOUR CONTROLLER BEHIND FIREWALL !