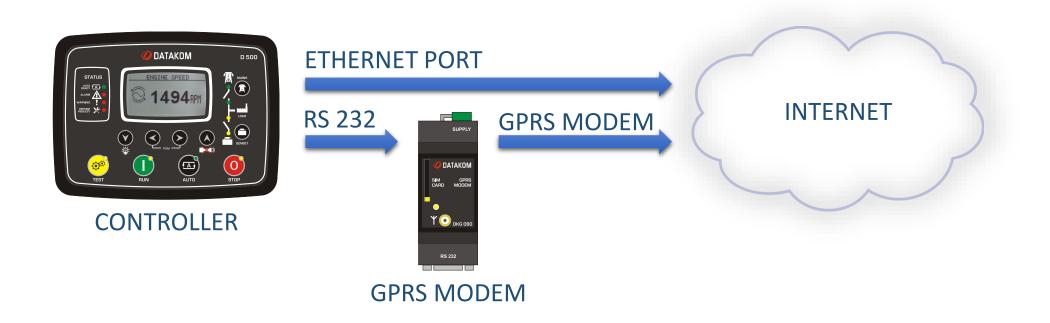

# INTERNET CONNECTION

### LAN + GPRS CONNECTIONS ENABLED !

#### DUAL CONNECTIONS ALLOWED FOR ADDITIONAL SAFETY

### ETHERNET CONNECTION SUPPORTS LAN AND LOCAL IP !

### GPRS CONNECTION SUPPORTS DYNAMIC IP AND LOCAL IP !