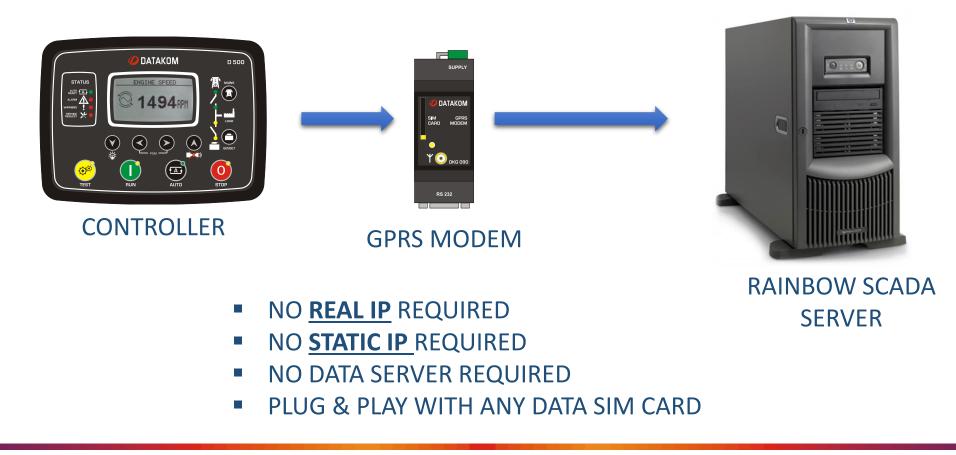

### GPRS CONNECTION SUPPORTS DYNAMIC IP AND LOCAL IP !

### LAN + GPRS CONNECTIONS ENABLED !

#### DUAL CONNECTIONS ALLOWED FOR ADDITIONAL SAFETY