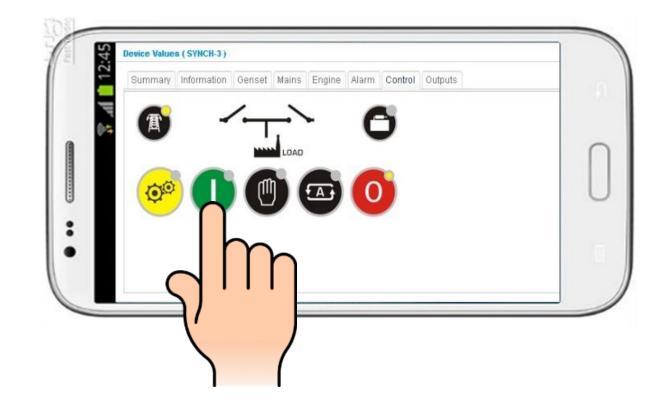

Y





### EASY INSTALLATION

### ETHERNET CONNECTION SUPPORTS LAN AND LOCAL IP !







### EASY INSTALLATION

### GPRS CONNECTION SUPPORTS DYNAMIC IP AND LOCAL IP !







# RAINBOW SCADA PROGRAM

#### **PROGRAM RUNS ON SERVER**







### CHART MODE DISPLAY

#### MONITOR YOUR COMPLETE FLEET ON ONE SCREEN



#### THE COLOUR OF THE BOX SHOWS DEVICE STATUS





# MOBILE DEVICE SUPPORT



MONITOR YOUR MOBILE FLEET ON-LINE !





### GROUPING OF GENSETS







# TABLET PC & SMART PHONE SUPPORT







# CREATE YOUR OWN ACCOUNT







# CREATE YOUR OWN SUB\_USERS



#### **RESELL YOUR DATA AND HAVE REVENUE**







#### DATA IS SENT TO RAINBOW SCADA SERVER ONLY !



#### NOBODY CAN REACH YOUR CONTROLLER BEHIND FIREWALL !





# DETAIL MONITORING







### REMOTE CONTROL & REMOTE FAULT RESET







### REMOTE PARAMETER EDIT









### PAST DATA IS STORED ON SERVER !



#### ANALYSE PAST PERFORMANCE OF YOUR SYSTEM !





### REMOTE CONTROL OF AUXILIARY DEVICES







### MONITOR ALL DATAKOM PRODUCTS







### **INTEGRAL APPROACH**

### MONITOR THIRD PARTY PRODUCTS





### MONITOR YOUR SYSTEM WITH LOWER COST !









#### EACH CONTROLLER COMES WITH 2 YEARS FREE MONITORING



- 2 YEARS FREE MONITORING
- 6 MONTHS FREE REMOTE CONTROL
- 6 MONTHS FREE REMOTE PARAMETER EDIT
- 6 MONTHS FREE DATA ANALYSIS





# **IMMEDIATE FAULT DETECTION**

### REDUCE CUSTOMER'S DOWN TIME WITH FASTER INTERVENTION



YES !







# LESS MANPOWER FOR SERVICE

### AVOID UNNECESSARY SITE VISITS





NO!

YES !







- GENERATE ALERTS BEFORE THEY BECOME EMERGENCIES
- **RESET FAULTS REMOTELY**
- **TES