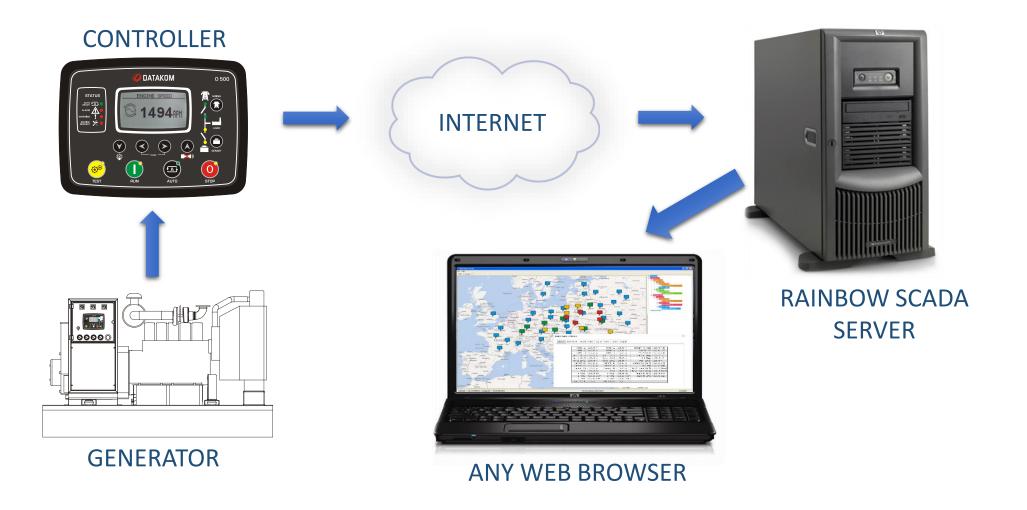

# HOW IT WORKS ?

# INTERNET CONNECTION

# RAINBOW SCADA PROGRAM

#### **PROGRAM RUNS ON SERVER**