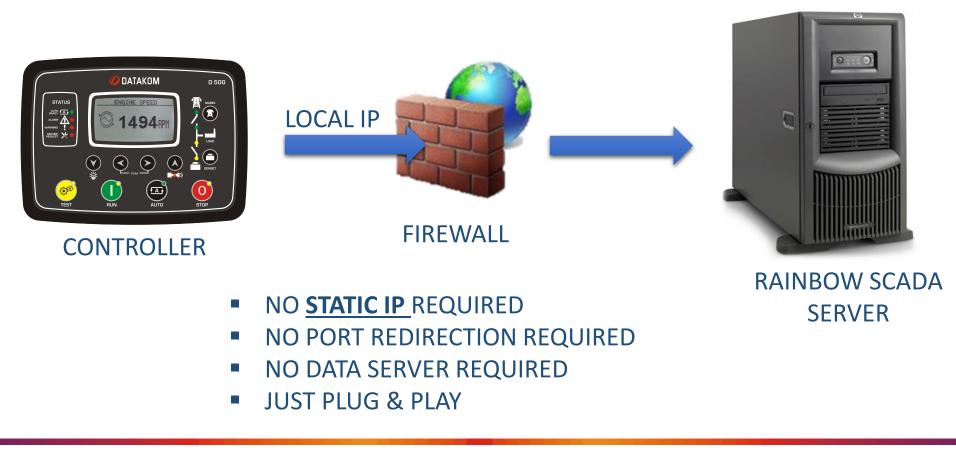

# RAINBOW SCADA REMOTE MONITORING & CONTROL SYSTEM





# HOW IT WORKS ?







# INTERNET CONNECTION

### LAN + GPRS CONNECTIONS ENABLED !



#### DUAL CONNECTIONS ALLOWED FOR ADDITIONAL SAFETY





### EASY INSTALLATION

### ETHERNET CONNECTION SUPPORTS LAN AND LOCAL IP !







### EASY INSTALLATION

### GPRS CONNECTION SUPPORTS DYNAMIC IP AND LOCAL IP !







# RAINBOW SCADA PROGRAM

#### **PROGRAM RUNS ON SERVER**







### CHART MODE DISPLAY

#### MONITOR YOUR COMPLETE FLEET ON ONE SCREEN



#### THE COLOUR OF THE BOX SHOWS DEVICE STATUS





# MOBILE DEVICE SUPPORT



MONITOR YOUR MOBILE FLEET ON-LINE !





### GROUPING OF GENSETS







# TABLET PC & SMART PHONE SUPPORT







# CREATE YOUR OWN ACCOUNT







# CREATE YOUR OWN SUB\_USERS



#### **RESELL YOUR DATA AND HAVE REVENUE**







#### DATA IS SENT TO RAINBOW SCADA SERVER ONLY !



#### NOBODY CAN REACH YOUR CONTROLLER BEHIND FIREWALL !





# DETAIL MONITORING







### REMOTE CONTROL & REMOTE FAULT RESET







### REMOTE PARAMETER EDIT









### PAST DATA IS STORED ON SERVER !



###