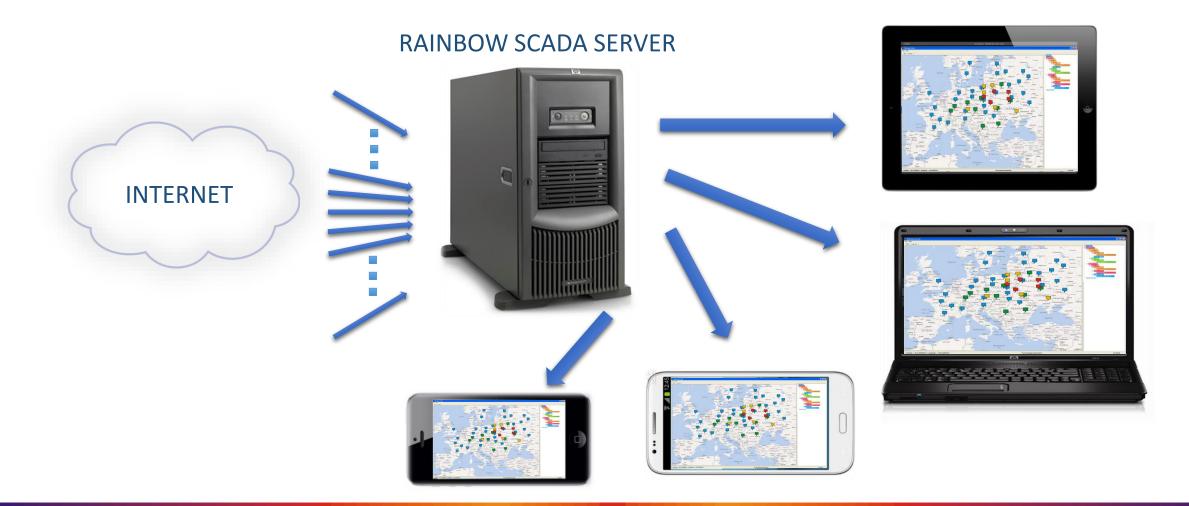

# HOW IT WORKS ?

# RAINBOW SCADA PROGRAM

# MOBILE DEVICE SUPPORT

MONITOR YOUR MOBILE FLEET ON-LINE !

# TABLET PC & SMART PHONE SUPPORT