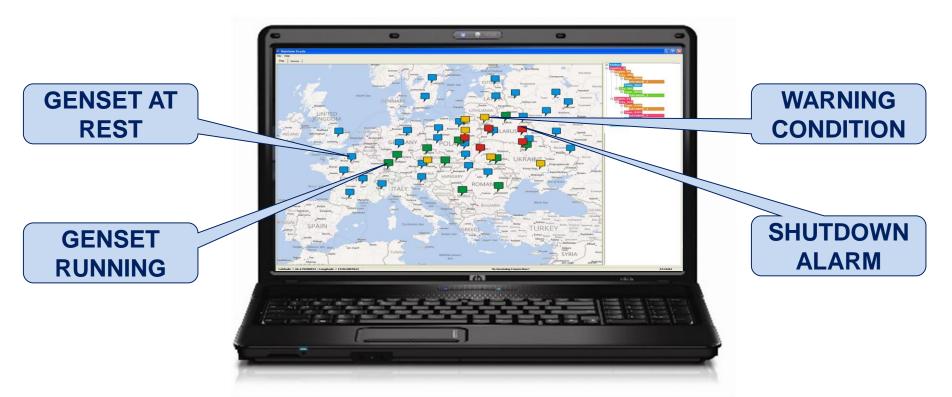

### CHART MODE DISPLAY

#### MONITOR YOUR COMPLETE FLEET ON ONE SCREEN

#### THE COLOUR OF THE BOX SHOWS DEVICE STATUS