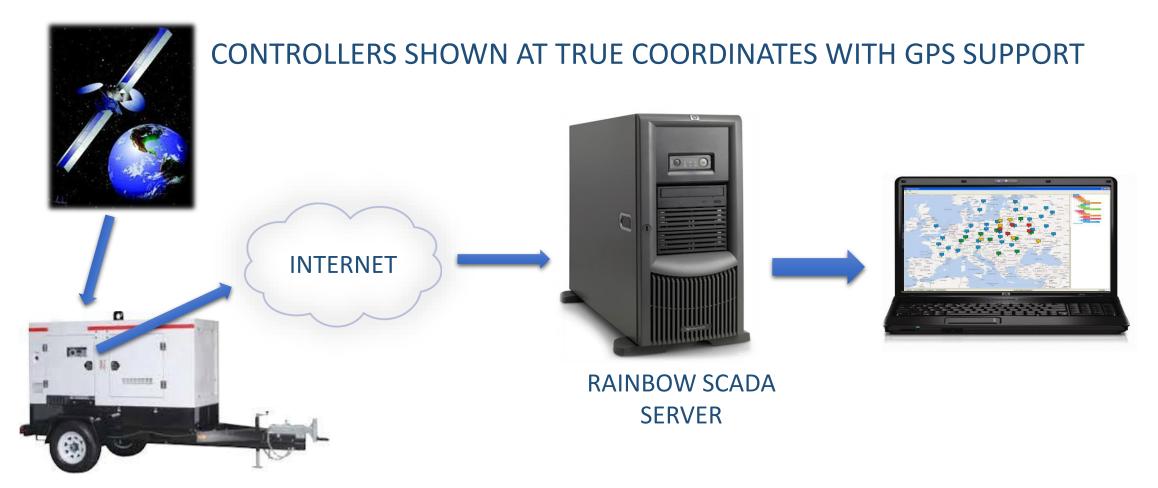

# HOW IT WORKS ?

# INTERNET CONNECTION

# RAINBOW SCADA PROGRAM

#### **PROGRAM RUNS ON SERVER**