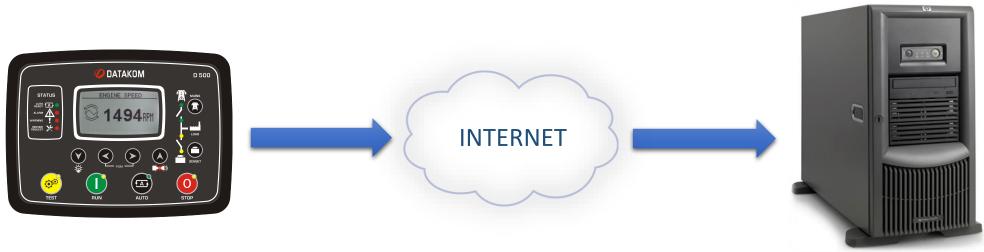

ONITOR YOUR MOBILE FLEET ON-LINE !





### GROUPING OF GENSETS







# TABLET PC & SMART PHONE SUPPORT







# CREATE YOUR OWN ACCOUNT







# CREATE YOUR OWN SUB\_USERS



#### **RESELL YOUR DATA AND HAVE REVENUE**







#### DATA IS SENT TO RAINBOW SCADA SERVER ONLY !



#### NOBODY CAN REACH YOUR CONTROLLER BEHIND FIREWALL !





# DETAIL MONITORING







### REMOTE CONTROL & REMOTE FAULT RESET







### REMOTE PARAMETER EDIT









### PAST DATA IS STORED ON SERVER !



#### ANALYSE PAST PERFORMANCE OF YOUR SYSTEM !





### REMOTE CONTROL OF AUXILIARY DEVICES







### MONITOR ALL DATAKOM PRODUCTS







### **INTEGRAL APPROACH**

### MONITOR THIRD PARTY PRODUCTS





### MONITOR YOUR SYSTEM WITH LOWER COST !









#### EACH CONTROLLER COMES WITH 2 YEARS FREE MONITORING



- 2 YEARS FREE MONITORING
- 6 MONTHS FREE REMOTE CONTROL
- 6 MONTHS FREE REMOTE PARAMETER EDIT
- 6 MONTHS FREE DATA ANALYSIS





# **IMMEDIATE FAULT DETECTION**

### REDUCE CUSTOMER'S DOWN TIME WITH FASTER INTERVENTION



YES !







# LESS MANPOWER FOR SERVICE

### AVOID UNNECESSARY SITE VISITS





NO!

YES !







- GENERATE ALERTS BEFORE THEY BECOME EMERGENCIES
- **RESET FAULTS REMOTELY**
- **TEST YOUR GENSET REMOTELY**
- □ REDUCE YOUR DOWN TIME WITH FASTER INTERVENTION
- AVOID UNNECESSARY SITE VISITS
- □ REDUCE YOUR SPARE PART COST BY SERVICE PLANNING
- □ HAVE DATA SECURITY
- □ INTEGRATE THIRD PARTY PRODUCTS IN THE SAME NETWORK
- □ CONTROL YOUR ENTIRE REMOTE STATION