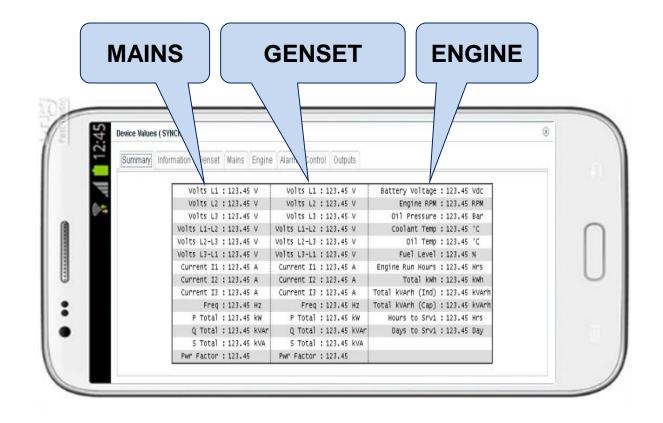

# DUAL CONNECTIONS ALLOWED FOR ADDITIONAL SAFETY





### EASY INSTALLATION

### ETHERNET CONNECTION SUPPORTS LAN AND LOCAL IP !







### EASY INSTALLATION

### GPRS CONNECTION SUPPORTS DYNAMIC IP AND LOCAL IP !







# RAINBOW SCADA PROGRAM

#### **PROGRAM RUNS ON SERVER**







### CHART MODE DISPLAY

#### MONITOR YOUR COMPLETE FLEET ON ONE SCREEN



#### THE COLOUR OF THE BOX SHOWS DEVICE STATUS





# MOBILE DEVICE SUPPORT



MONITOR YOUR MOBILE FLEET ON-LINE !





### GROUPING OF GENSETS







# TABLET PC & SMART PHONE SUPPORT







# CREATE YOUR OWN ACCOUNT







# CREATE YOUR OWN SUB\_USERS



#### **RESELL YOUR DATA AND HAVE REVENUE**







#### DATA IS SENT TO RAINBOW SCADA SERVER ONLY !



#### NOBODY CAN REACH YOUR CONTROLLER BEHIND FIREWALL !





# DETAIL MONITORING







### REMOTE CONTROL & REMOTE FAULT RESET







### REMOTE PARAMETER EDIT









### PAST DATA IS STORED ON SERVER !



#### ANALYSE PAST PERFORMANCE OF YOUR SYSTEM !





### REMOTE CONTROL OF AUXILIARY DEVICES







### MONITOR ALL DATAKOM PRODUCTS







### **INTEGRAL APPROACH**

### MONITOR THIRD PARTY PRODUCTS





### MONITOR YOUR SYSTEM WITH LOWER COST !









#### EACH CONTROLLER COMES WITH 2 YEARS FREE MONITORING



- 2 YEARS FREE MONITORING
- 6 MONTHS FREE REMOTE CONTROL
- 6 MONTHS FREE REMOTE PARAMETER EDIT
- 6 MONTHS FREE DATA ANALYSIS





# **IMMEDIATE FAULT DETECTION**

### REDUCE CUSTOMER'S DOWN TIME WITH FASTER INTERVENTION



YES !







# LESS MANPOWER FOR SERVICE

### AVOID UNNECESSARY SITE VISITS





NO!

YES !







- GENERATE ALERTS BEFORE THEY BECOME