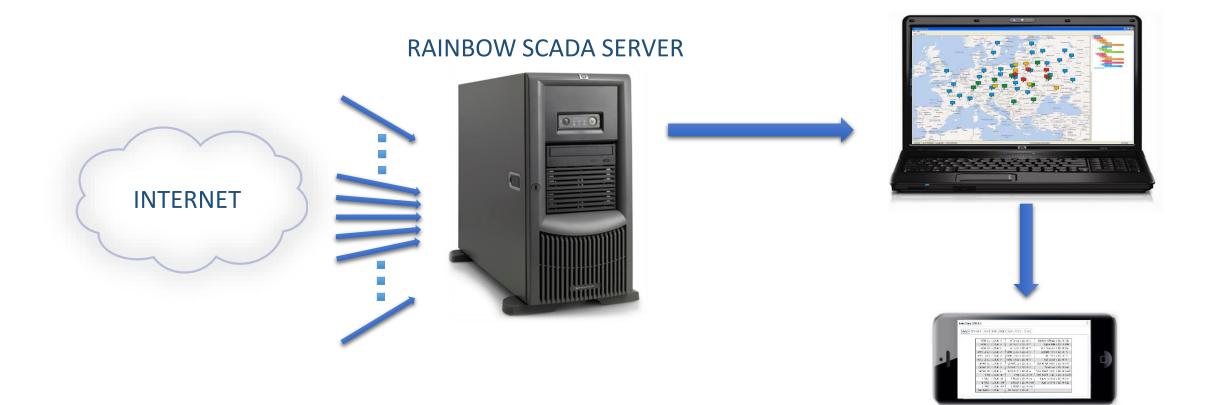

# HOW IT WORKS ?

# RAINBOW SCADA PROGRAM

# MOBILE DEVICE SUPPORT

MONITOR YOUR MOBILE FLEET ON-LINE !

# TABLET PC & SMART PHONE SUPPORT