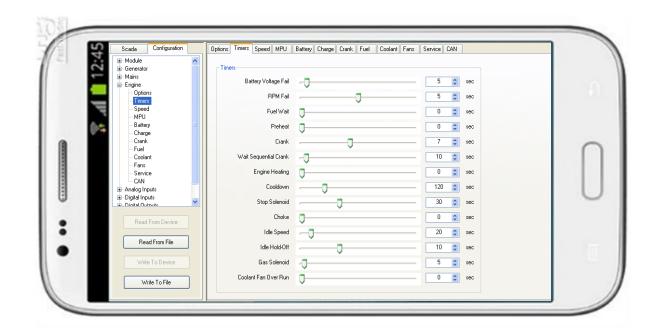

ETHERNET CONNECTION SUPPORTS LAN AND LOCAL IP !







### EASY INSTALLATION

### GPRS CONNECTION SUPPORTS DYNAMIC IP AND LOCAL IP !







# RAINBOW SCADA PROGRAM

#### **PROGRAM RUNS ON SERVER**







### CHART MODE DISPLAY

#### MONITOR YOUR COMPLETE FLEET ON ONE SCREEN



#### THE COLOUR OF THE BOX SHOWS DEVICE STATUS





# MOBILE DEVICE SUPPORT



MONITOR YOUR MOBILE FLEET ON-LINE !





### GROUPING OF GENSETS







# TABLET PC & SMART PHONE SUPPORT







# CREATE YOUR OWN ACCOUNT







# CREATE YOUR OWN SUB\_USERS



#### **RESELL YOUR DATA AND HAVE REVENUE**







#### DATA IS SENT TO RAINBOW SCADA SERVER ONLY !



#### NOBODY CAN REACH YOUR CONTROLLER BEHIND FIREWALL !





# DETAIL MONITORING







### REMOTE CONTROL & REMOTE FAULT RESET







### REMOTE PARAMETER EDIT









### PAST DATA IS STORED ON SERVER !



#### ANALYSE PAST PERFORMANCE OF YOUR SYSTEM !





### REMOTE CONTROL OF AUXILIARY DEVICES







### MONITOR ALL DATAKOM PRODUCTS







### **INTEGRAL APPROACH**

### MONITOR THIRD PARTY PRODUCTS





### MONITOR YOUR SYSTEM WITH LOWER COST !









#### EACH CONTROLLER COMES WITH 2 YEARS FREE MONITORING



- 2 YEARS FREE MONITORING
- 6 MONTHS FREE REMOTE CONTROL
- 6 MONTHS FREE REMOTE PARAMETER EDIT
- 6 MONTHS FREE DATA ANALYSIS





# **IMMEDIATE FAULT DETECTION**

### REDUCE CUSTOMER'S DOWN TIME WITH FASTER INTERVENTION



YES !







# LESS MANPOWER FOR SERVICE

### AVOID UNNECESSARY SITE VISITS





NO!

YES !







- GENERATE ALERTS BEFORE THEY BECOME EMERGENCIES
- **RESET FAULTS REMOTELY**
- **TEST YOUR GENSET REMOTELY**
- □ REDU