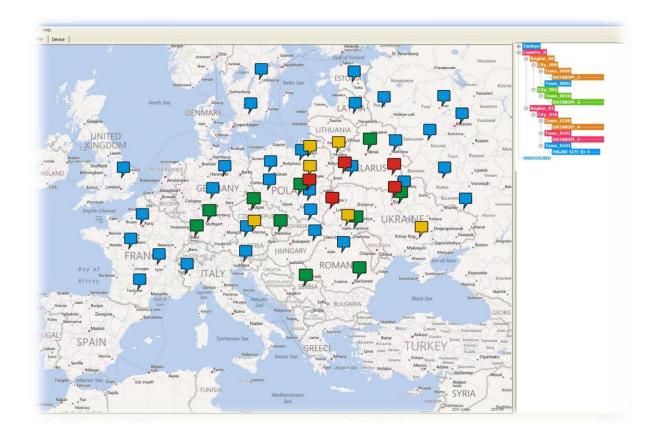

### CHART MODE DISPLAY

#### MONITOR YOUR COMPLETE FLEET ON ONE SCREEN

#### THE COLOUR OF THE BOX SHOWS DEVICE STATUS

### GROUPING OF GENSETS