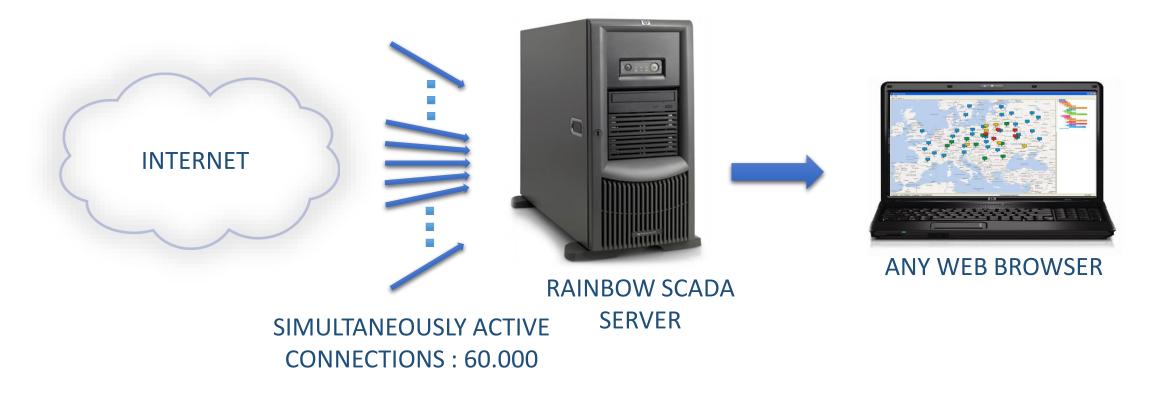

# RAINBOW SCADA REMOTE MONITORING & CONTROL SYSTEM





# HOW IT WORKS ?







# INTERNET CONNECTION

### LAN + GPRS CONNECTIONS ENABLED !



#### DUAL CONNECTIONS ALLOWED FOR ADDITIONAL SAFETY





### EASY INSTALLATION

### ETHERNET CONNECTION SUPPORTS LAN AND LOCAL IP !







### EASY INSTALLATION

### GPRS CONNECTION SUPPORTS DYNAMIC IP AND LOCAL IP !







# RAINBOW SCADA PROGRAM

#### **PROGRAM RUNS ON SERVER**







### CHART MODE DISPLAY

#### MONITOR YOUR COMPLETE FLEET ON ONE SCREEN



#### THE COLOUR OF THE BOX SHOWS DEVICE STATUS





# MOBILE DEVICE SUPPORT



MONITOR YOUR MOBILE FLEET ON-LINE !





### GROUPING OF GENSETS







# TABLET PC & SMART PHONE SUPPORT







# CREATE YOUR OWN ACCOUNT







# CREATE YOUR OWN SUB\_USERS



#### **RESELL YOUR DATA AND HAVE REVENUE**







#### DATA IS SENT TO RAINBOW SCADA SERVER ONLY !



#### NOBODY CAN REACH YOUR CONTROLLER BEHIND FIREWALL !





# DETAIL MONITORING







### REMOTE CONTROL & REMOTE FAULT RESET







### REMOTE PARAMETER EDIT









### PAST DATA IS STORED ON SERVER !



#### ANALYSE PAST PERFORMANCE OF YOUR SYSTEM !





### REMOTE CONTROL OF AUXILIARY DEVICES







### MONITOR ALL DATAKOM PRODUCTS







### **INTEGRA