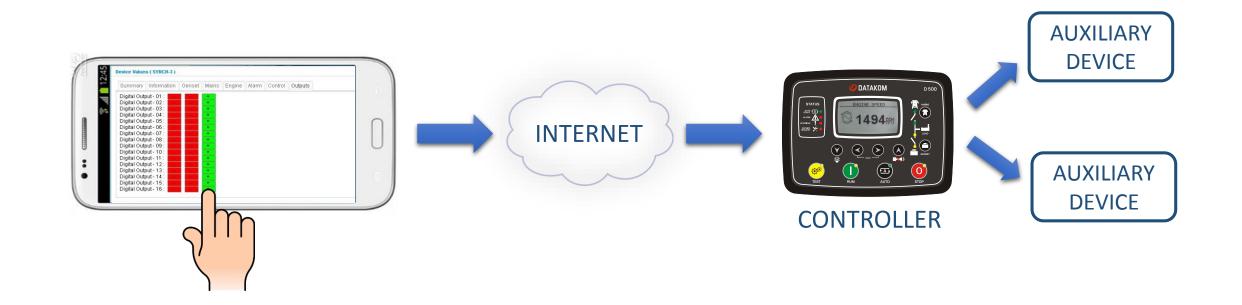

# RAINBOW SCADA PROGRAM

#### **PROGRAM RUNS ON SERVER**







### CHART MODE DISPLAY

#### MONITOR YOUR COMPLETE FLEET ON ONE SCREEN



#### THE COLOUR OF THE BOX SHOWS DEVICE STATUS





# MOBILE DEVICE SUPPORT



MONITOR YOUR MOBILE FLEET ON-LINE !





### GROUPING OF GENSETS







# TABLET PC & SMART PHONE SUPPORT







# CREATE YOUR OWN ACCOUNT







# CREATE YOUR OWN SUB\_USERS



#### **RESELL YOUR DATA AND HAVE REVENUE**







#### DATA IS SENT TO RAINBOW SCADA SERVER ONLY !



#### NOBODY CAN REACH YOUR CONTROLLER BEHIND FIREWALL !





# DETAIL MONITORING







### REMOTE CONTROL & REMOTE FAULT RESET







### REMOTE PARAMETER EDIT









### PAST DATA IS STORED ON SERVER !



#### ANALYSE PAST PERFORMANCE OF YOUR SYSTEM !





### REMOTE CONTROL OF AUXILIARY DEVICES







### MONITOR ALL DATAKOM PRODUCTS







### **INTEGRAL APPROACH**

### MONITOR THIRD PARTY PRODUCTS





### MONITOR YOUR SYSTEM WITH LOWER COST !









#### EACH CONTROLLER COMES WITH 2 YEARS FREE MONITORING



- 2 YEARS FREE MONITORING
- 6 MONTHS FREE REMOTE CONTROL
- 6 MONTHS FREE REMOTE PARAMETER EDIT
- 6 MONTHS FREE DATA ANALYSIS





# **IMMEDIATE FAULT DETECTION**

### REDUCE CUSTOMER'S DOWN TIME WITH FASTER INTERVENTION



YES !







# LESS MANPOWER FOR SERVICE

### AVOID UNNECESSARY SITE VISITS





NO!

YES !







- GENERATE ALERTS BEFORE THEY BECOME EMERGENCIES
- **RESET FAULTS REMOTELY**
- **TEST YOUR GENSET REMOTELY**
- □ REDUCE YOUR DOWN TIME WITH FASTER INTERVENTION
- AVOID UNNECESSARY SITE VISITS
- □ REDUCE YOUR SPARE PART COST BY SERVICE PLANNING
- □ HAVE DATA