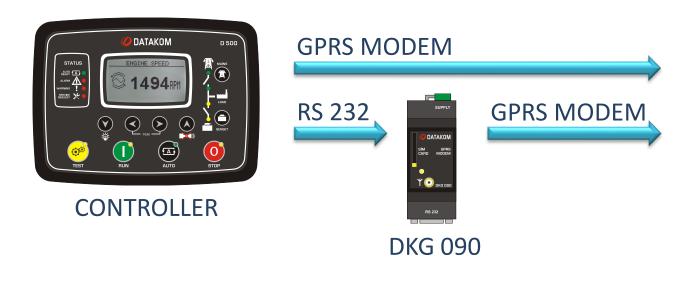

# DATA PORTS

☐ USB HOST (LONG TERM DATA RECORDING)

☐ MICRO-SD CARD (LONG TERM DATA RECORDING)

# CONNECTION CAPABILITIES

# INTERNET FEATURES

- ☐ EMBEDDED WEB SERVER
- WEB MONITORING
- WEB PROGRAMMING
- PARAMETER SETTING THROUGH INTERNET
- ☐ CENTRAL MONITORING THROUGH INTERNET
- E-MAIL SENDING
- MODBUS TCP/IP
- ☐ SNMP

#### LAN + GPRS CONNECTIONS ENABLED!

**DUAL CONNECTIONS ALLOWED FOR ADDITIONAL SAFETY** 

## **EASY INSTALLATION - GPRS**

### GPRS CONNECTION SUPPORTS **DYNAMIC IP** AND **LOCAL IP**!

RAINBOW SCADA SERVER

- NO **REAL IP** REQUIRED
- NO <u>STATIC IP</u> REQUIRED
- NO DATA SERVER REQUIRED
- PLUG & PLAY WITH ANY DATA SIM CARD