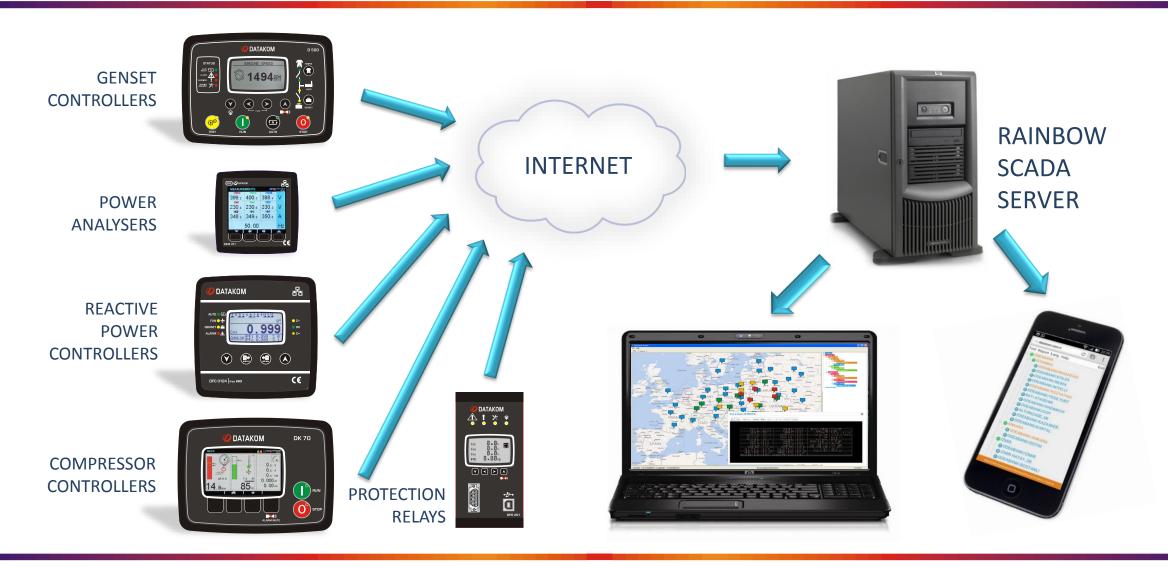

AM









## DATA ANALYSIS

### PAST DATA IS STORED ON SERVER!



#### DATA CAN BE SAVED AS:

- JPG FILES
- EXCEL FILES

ANALYSE PAST PERFORMANCE OF YOUR SYSTEM!





## ONLINE ALARM MANAGEMENT

#### **DESIGNED FOR CONTROL CENTERS**



ALARM HISTORY IS RECORDED INTO DATABASE





## CUSTOMER LOGIN HISTORY RECORDING

### MONITOR SUB-USER ACTIVITIES



LOGIN HISTORY IS RECORDED INTO DATABASE

**HELPS TO INCREASE SECURITY!** 





### DETAILED REPORTING

#### ALLOWS TIME-FRAMED REPORTING OF SELECTED PARAMETERS



- FUEL CONSUMPTION REPORTS
- kW/fuel EFFICIENCY REPORTS
- POWER GENERATION REPORTS
- POWER CONSUMPTION REPORTS
- AVERAGE VALUES
- MIN-MAX VALUES

PROVIDES HELP FOR BETTER MANAGEABILITY OF YOUR FLEET!





# REMOTE CONTROL OF AUXILIARY DEVICES







# MONITOR ALL DATAKOM PRODUCTS







## INTEGRAL APPROACH

### MONITOR THIRD PARTY & COMPETITOR PRODUCTS







# COST ADVANTAGE

#### MONITOR YOUR SYSTEM WITH LOWER DATA COST!











CONTROLLER

CONTROLLERS CONNECT AUTOMATICALLY

- NO NEED TO QUERRY THE CONTROLLER
- ALL DATA IS SENT IN A SINGLE IP PACKET







### COST ADVANTAGE

#### EACH CONTROLLER COMES WITH 2 YEARS FREE MONITORING



- 6 MONTHS FREE REMOTE CONTROL
- 6 MONTHS FREE REMOTE PARAMETER EDIT
- 6 MONTHS FREE DATA ANALYSIS





# IMMEDIATE FAULT DETECTION

### REDUCE CUSTOMER'S DOWN TIME WITH FASTER INTERVENTION







NO!





# FAULT SENSING BEFORE FAILURE

### GENERATE ALERTS BEFORE THEY BECOME EMERGENCIES













# REMOTE FUEL FILLING MONITORING

#### CONTROLLER COUNTS FLOW METER PULSES



SAVE YOUR MONEY BY ELIMINATING FUEL FILLING FRAUDS!