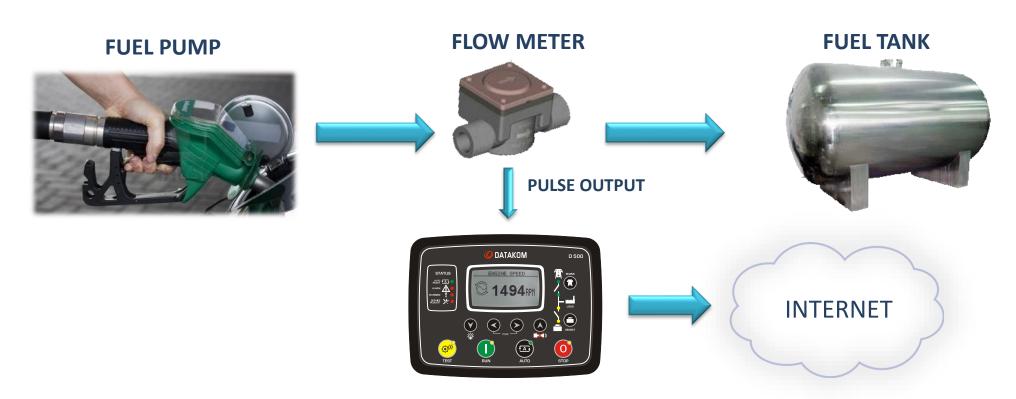

# REMOTE FUEL FILLING MONITORING

#### CONTROLLER COUNTS FLOW METER PULSES

SAVE YOUR MONEY BY ELIMINATING FUEL FILLING FRAUDS!