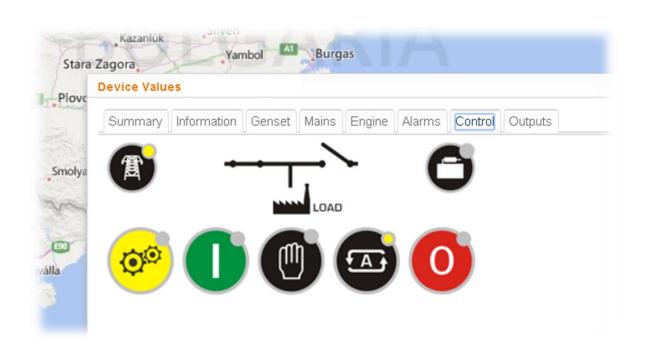

## REMOTE CONTROL & REMOTE FAULT RESET

### **RESET ALARMS ONLINE & REAL TIME**

RESET ALARMS WITH PC, TABLET OR SMARTPHONE