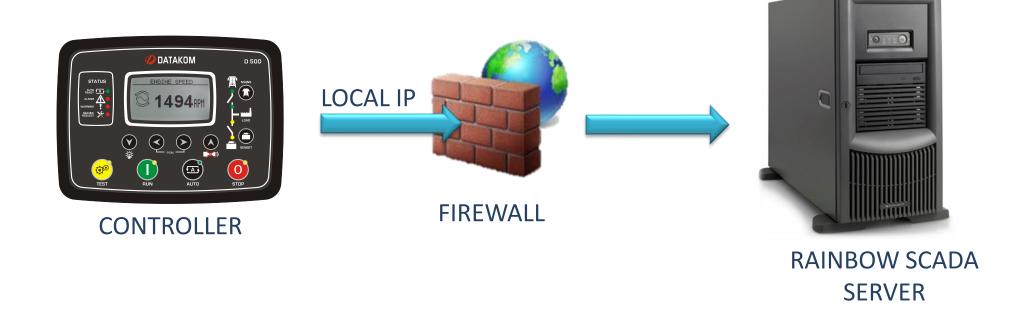

## **EASY INSTALLATION - ETHERNET**

### ETHERNET CONNECTION SUPPORTS **LAN** AND **LOCAL IP**!

RAINBOW SCADA SERVER

- NO **STATIC IP** REQUIRED
- NO PORT REDIRECTION REQUIRED
- NO DATA SERVER REQUIRED
- JUST PLUG & PLAY

## **EASY INSTALLATION - GPRS**

### GPRS CONNECTION SUPPORTS **DYNAMIC IP** AND **LOCAL IP**!

RAINBOW SCADA SERVER

- NO **REAL IP** REQUIRED
- NO <u>STATIC IP</u> REQUIRED
- NO DATA SERVER REQUIRED
- PLUG & PLAY WITH ANY DATA SIM CARD