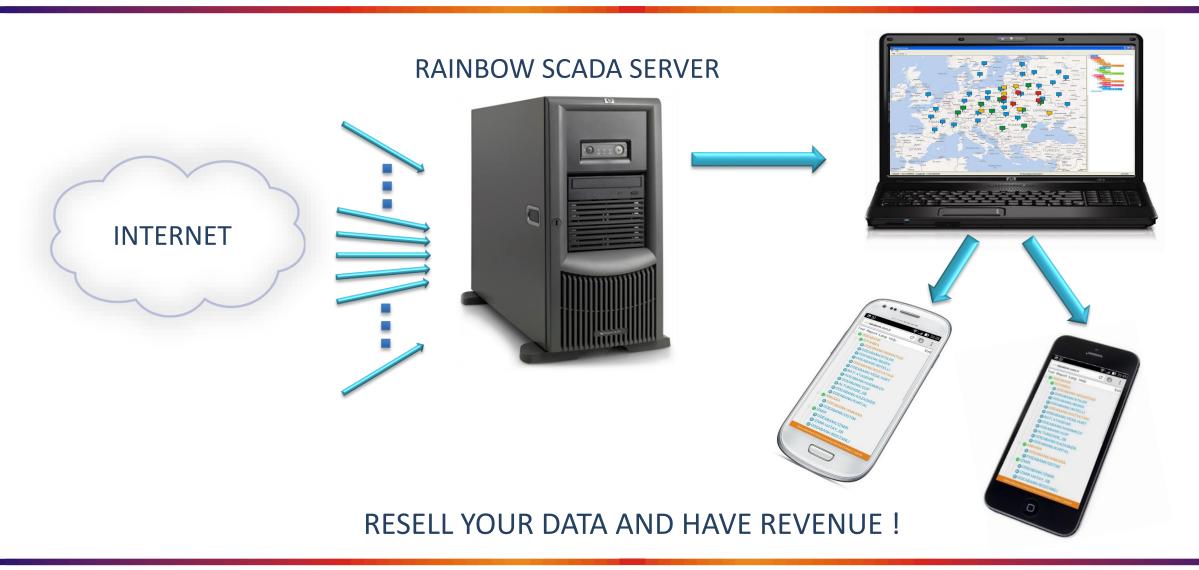

## RAINBOW SCADA PROGRAM

RAINBOW SCADA SERVER SUPPORTS 60'000 ACTIVE CONNECTIONS

#### MONITOR YOUR COMPLETE FLEET ON ONE SCREEN

THE COLOUR OF THE BOX SHOWS DEVICE STATUS!

## MOBILE GENSET SUPPORT

MONITOR YOUR MOBILE FLEET ON-LINE!

# TABLET PC & SMART PHONE SUPPORT

ALL WEB BROWSERS
ARE SUPPORTED

NO NEED TO DOWNLOAD APPS!