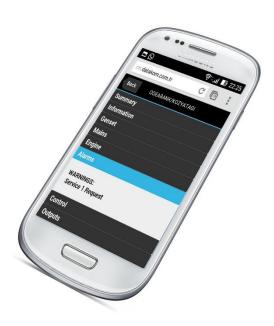

## REMOTE ALARM MONITORING

### **MONITOR ONLINE & REAL TIME**

MONITOR WITH PC, TABLET OR SMARTPHONE