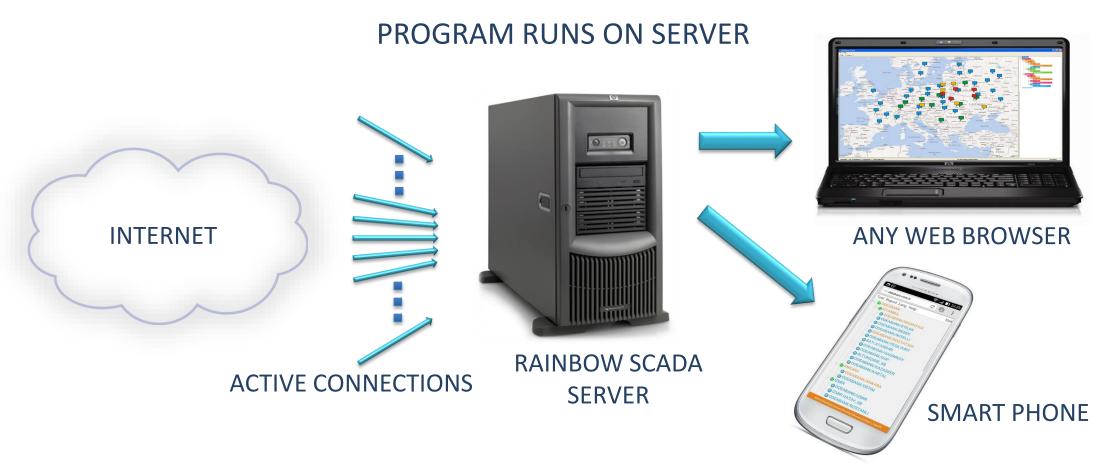

# REMOTE MONITORING

## INTERNET CONNECTION

## RAINBOW SCADA PROGRAM

RAINBOW SCADA SERVER SUPPORTS 60'000 ACTIVE CONNECTIONS

# TABLET PC & SMART PHONE SUPPORT

ALL WEB BROWSERS
ARE SUPPORTED

NO NEED TO DOWNLOAD APPS!