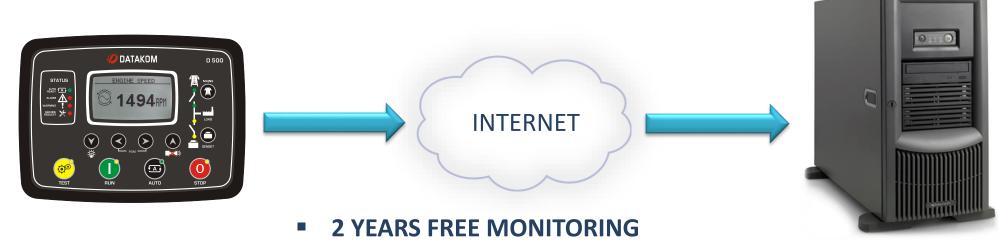

# REMOTE MONITORING

## INTERNET CONNECTION

#### EACH CONTROLLER COMES WITH 2 YEARS FREE MONITORING

- 6 MONTHS FREE REMOTE CONTROL
- 6 MONTHS FREE REMOTE PARAMETER EDIT
- 6 MONTHS FREE DATA ANALYSIS