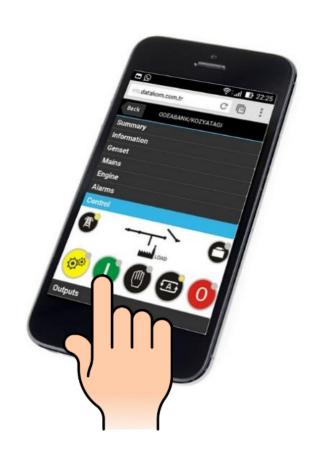

## REMOTE CONTROL & REMOTE FAULT RESET

### **RESET ALARMS ONLINE & REAL TIME**

RESET ALARMS WITH PC, TABLET OR SMARTPHONE