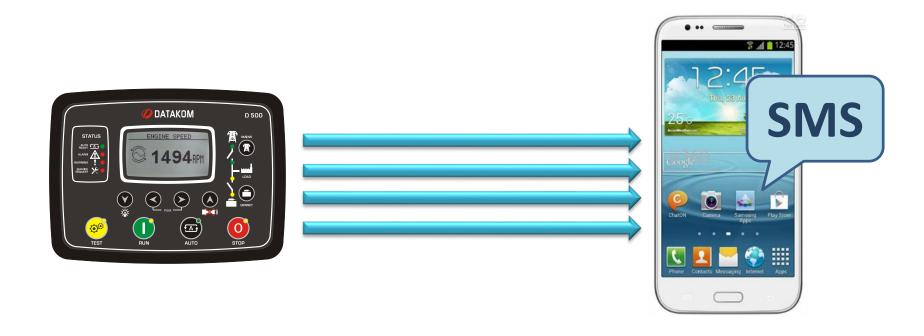

# INTERNET ENABLED GENSET CONTROLLER





## MULTIFUNCTIONAL

#### THE SAME UNIT IS A ...



- ☐ AMF UNIT WITH UNINTERRUPTED TRANSFER
- ☐ ATS CONTROLLER
- ☐ REMOTE START CONTROLLER
- ENGINE CONTROLLER
- ☐ REMOTE DISPLAY UNIT



### **REDUCE YOUR STOCK ITEMS!**





## EASY PROGRAMMING

- EASY TO USE PC CONFIGURATION PROGRAM: RAINBOW PLUS
- □ PC PROGRAM CONNECTS THROUGH USB + RS485 + INTERNET
- REMOTE PARAMETER SETTING THROUGH INTERNET
- ☐ ALL PARAMETERS FRONT PANEL ADJUSTABLE
- DETAILED TRAINING MATERIAL







# DATA PORTS













☐ USB HOST (LONG TERM DATA RECORDING)

☐ MICRO-SD CARD (LONG TERM DATA RECORDING)











# CONNECTION CAPABILITIES







# SMS SENDING



UP TO 4 DIFFERENT PHONE NUMBERS ALLOWED





# E-MAIL SENDING



UP TO 3 DIFFERENT E-MAIL ADDRESSES ALLOWED





# INTERNET FEATURES









- ☐ EMBEDDED WEB SERVER
- WEB MONITORING
- WEB PROGRAMMING
- PARAMETER SETTING THROUGH INTERNET
- ☐ CENTRAL MONITORING THROUGH INTERNET
- E-MAIL SENDING
- MODBUS TCP/IP
- ☐ SNMP





# REMOTE MONITORING







## INTERNET CONNECTION

#### LAN + GPRS CONNECTIONS ENABLED!



**DUAL CONNECTIONS ALLOWED FOR ADDITIONAL SAFETY** 





## **EASY INSTALLATION - ETHERNET**

### ETHERNET CONNECTION SUPPORTS **LAN** AND **LOCAL IP**!







RAINBOW SCADA SERVER

- NO **STATIC IP** REQUIRED
- NO PORT REDIRECTION REQUIRED
- NO DATA SERVER REQUIRED
- JUST PLUG & PLAY





## **EASY INSTALLATION - GPRS**

### GPRS CONNECTION SUPPORTS **DYNAMIC IP** AND **LOCAL IP