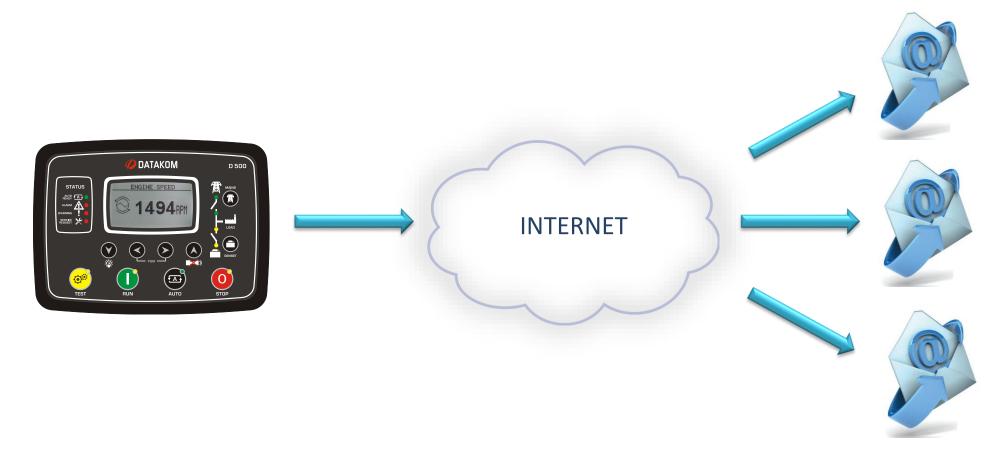

# INTERNET ENABLED GENSET CONTROLLER





## MULTIFUNCTIONAL

#### THE SAME UNIT IS A ...



- ☐ AMF UNIT WITH UNINTERRUPTED TRANSFER
- ☐ ATS CONTROLLER
- ☐ REMOTE START CONTROLLER
- ENGINE CONTROLLER
- ☐ REMOTE DISPLAY UNIT



### **REDUCE YOUR STOCK ITEMS!**





## EASY PROGRAMMING

- EASY TO USE PC CONFIGURATION PROGRAM: RAINBOW PLUS
- □ PC PROGRAM CONNECTS THROUGH USB + RS485 + INTERNET
- REMOTE PARAMETER SETTING THROUGH INTERNET
- ☐ ALL PARAMETERS FRONT PANEL ADJUSTABLE
- DETAILED TRAINING MATERIAL







# DATA PORTS













☐ USB HOST (LONG TERM DATA RECORDING)

☐ MICRO-SD CARD (LONG TERM DATA RECORDING)











# CONNECTION CAPABILITIES







# SMS SENDING



UP TO 4 DIFFERENT PHONE NUMBERS ALLOWED





# E-MAIL SENDING



UP TO 3 DIFFERENT E-MAIL ADDRESSES ALLOWED





# INTERNET FEATURES









- ☐ EMBEDDED WEB SERVER
- WEB MONITORING
- WEB PROGRAMMING
- PARAMETER SETTING THROUGH INTERNET
- ☐ CENTRAL MONITORING THROUGH INTERNET
- E-MAIL SENDING
- MODBUS TCP/IP
- ☐ SNMP





# REMOTE MONITORING







## INTERNET CONNECTION

#### LAN + GPRS CONNECTIONS ENABLED!



**DUAL CONNECTIONS ALLOWED FOR ADDITIONAL SAFETY** 





## **EASY INSTALLATION - ETHERNET**

### ETHERNET CONNECTION SUPPORTS **LAN** AND **LOCAL IP**!







RAINBOW SCADA SERVER

- NO **STATIC IP** REQUIRED
- NO PORT REDIRECTION REQUIRED
- NO DATA SERVER REQUIRED
- JUST PLUG & PLAY





## **EASY INSTALLATION - GPRS**

### GPRS CONNECTION SUPPORTS **DYNAMIC IP** AND **LOCAL IP**!





RAINBOW SCADA SERVER

- NO **REAL IP** REQUIRED
- NO <u>