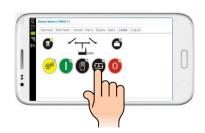

## REMOTE CONTROL & REMOTE FAULT RESET

### **RESET ALARMS ONLINE & REAL TIME**

RESET ALARMS WITH PC, TABLET OR SMARTPHONE

# REMOTE FAULT RESET VIA SMS

### YOUR CRITICAL SITE IS ALWAYS UP!

### **RESET ALARMS!**