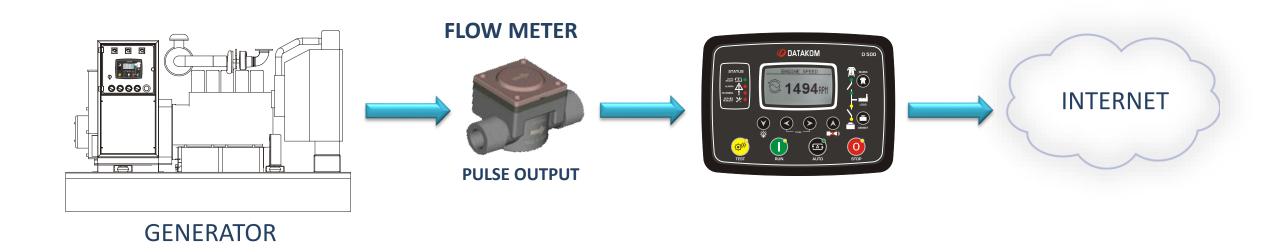

## FUEL CONSUMPTION MONITORING

#### CONTROLLER COUNTS FLOW METER PULSES

MONITOR YOUR GENSET'S **kW/FUEL** EFFICIENCY