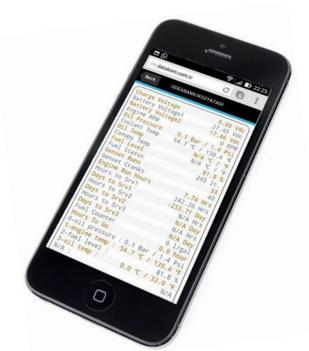

## DETAIL MONITORING

### **MONITOR ONLINE & REAL TIME**

MONITOR WITH PC, TABLET OR SMARTPHONE

# TABLET PC & SMART PHONE SUPPORT

ALL WEB BROWSERS
ARE SUPPORTED

NO NEED TO DOWNLOAD APPS!