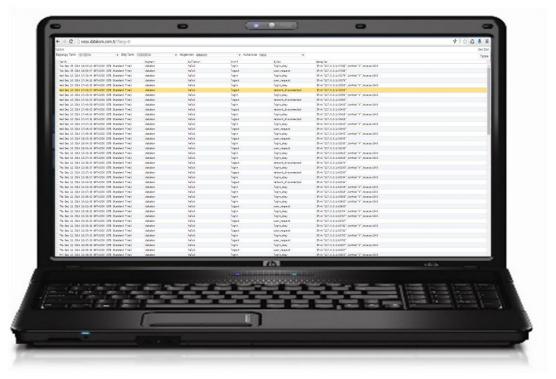

## CUSTOMER LOGIN HISTORY RECORDING

### MONITOR SUB-USER ACTIVITIES

LOGIN HISTORY IS RECORDED INTO DATABASE

**HELPS TO INCREASE SECURITY!** 