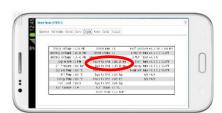

## DATA ANALYSIS

### PAST DATA IS STORED ON SERVER!

#### DATA CAN BE SAVED AS:

- JPG FILES
- EXCEL FILES

ANALYSE PAST PERFORMANCE OF YOUR SYSTEM!