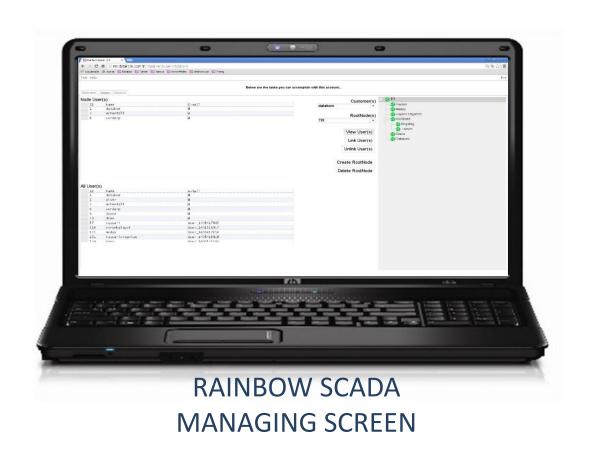

## CREATE YOUR OWN ACCOUNT

NO NEED TO WAIT FOR SUPPORT

# CREATE YOUR OWN SUB\_USERS