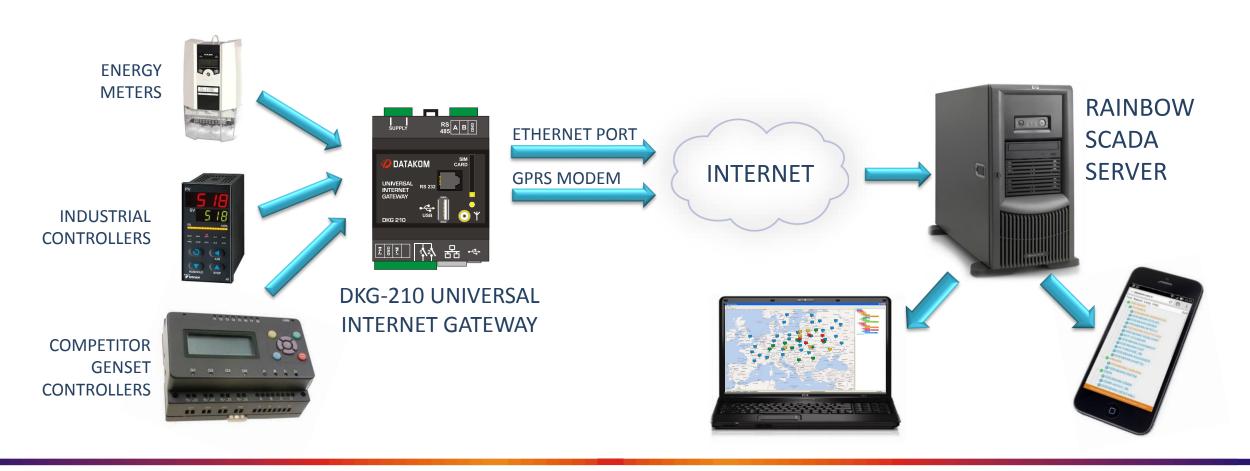

TA CAN BE SAVED AS:

- JPG FILES
- EXCEL FILES

ANALYSE PAST PERFORMANCE OF YOUR SYSTEM!





## ONLINE ALARM MANAGEMENT

#### **DESIGNED FOR CONTROL CENTERS**



ALARM HISTORY IS RECORDED INTO DATABASE





## CUSTOMER LOGIN HISTORY RECORDING

### MONITOR SUB-USER ACTIVITIES



LOGIN HISTORY IS RECORDED INTO DATABASE

**HELPS TO INCREASE SECURITY!** 





### DETAILED REPORTING

#### ALLOWS TIME-FRAMED REPORTING OF SELECTED PARAMETERS



- FUEL CONSUMPTION REPORTS
- kW/fuel EFFICIENCY REPORTS
- POWER GENERATION REPORTS
- POWER CONSUMPTION REPORTS
- AVERAGE VALUES
- MIN-MAX VALUES

PROVIDES HELP FOR BETTER MANAGEABILITY OF YOUR FLEET!





# REMOTE CONTROL OF AUXILIARY DEVICES







# MONITOR ALL DATAKOM PRODUCTS







## INTEGRAL APPROACH

### MONITOR THIRD PARTY & COMPETITOR PRODUCTS







# COST ADVANTAGE

#### MONITOR YOUR SYSTEM WITH LOWER DATA COST!











CONTROLLER

CONTROLLERS CONNECT AUTOMATICALLY

- NO NEED TO QUERRY THE CONTROLLER
- ALL DATA IS SENT IN A SINGLE IP PACKET







### COST ADVANTAGE

#### EACH CONTROLLER COMES WITH 2 YEARS FREE MONITORING



- 6 MONTHS FREE REMOTE CONTROL
- 6 MONTHS FREE REMOTE PARAMETER EDIT
- 6 MONTHS FREE DATA ANALYSIS





# IMMEDIATE FAULT DETECTION

### REDUCE CUSTOMER'S DOWN TIME WITH FASTER INTERVENTION







NO!





# FAULT SENSING BEFORE FAILURE

### GENERATE ALERTS BEFORE THEY BECOME EMERGENCIES













# REMOTE FUEL FILLING MONITORING

#### CONTROLLER COUNTS FLOW METER PULSES



SAVE YOUR MONEY BY ELIMINATING FUEL FILLING FRAUDS!





## FUEL CONSUMPTION MONITORING

#### CONTROLLER COUNTS FLOW METER PULSES