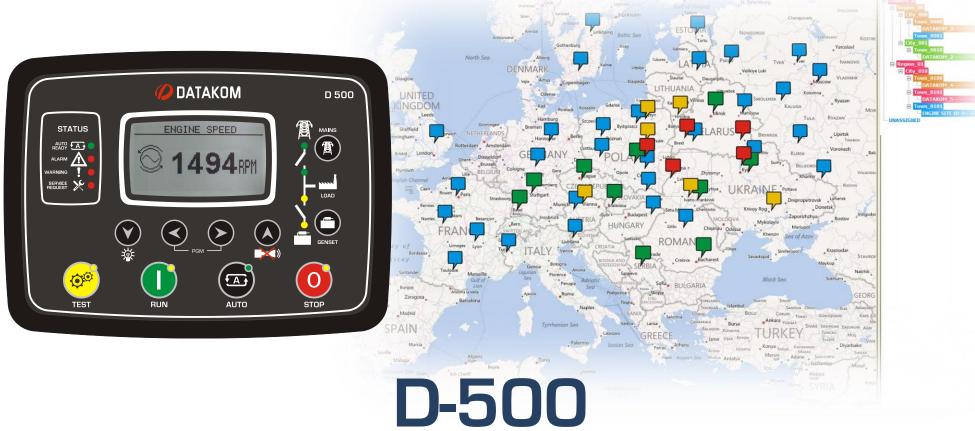

# INTERNET ENABLED GENSET CONTROLLER

# REMOTE MONITORING

## INTERNET CONNECTION

## RAINBOW SCADA PROGRAM

RAINBOW SCADA SERVER SUPPORTS 60'000 ACTIVE CONNECTIONS

#### MONITOR YOUR COMPLETE FLEET ON ONE SCREEN

THE COLOUR OF THE BOX SHOWS DEVICE STATUS!

# GROUPING OF GENSETS