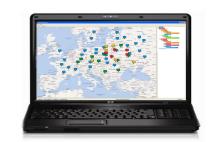

## CHART MODE DISPLAY

#### MONITOR YOUR COMPLETE FLEET ON ONE SCREEN

THE COLOUR OF THE BOX SHOWS DEVICE STATUS!

# GROUPING OF GENSETS