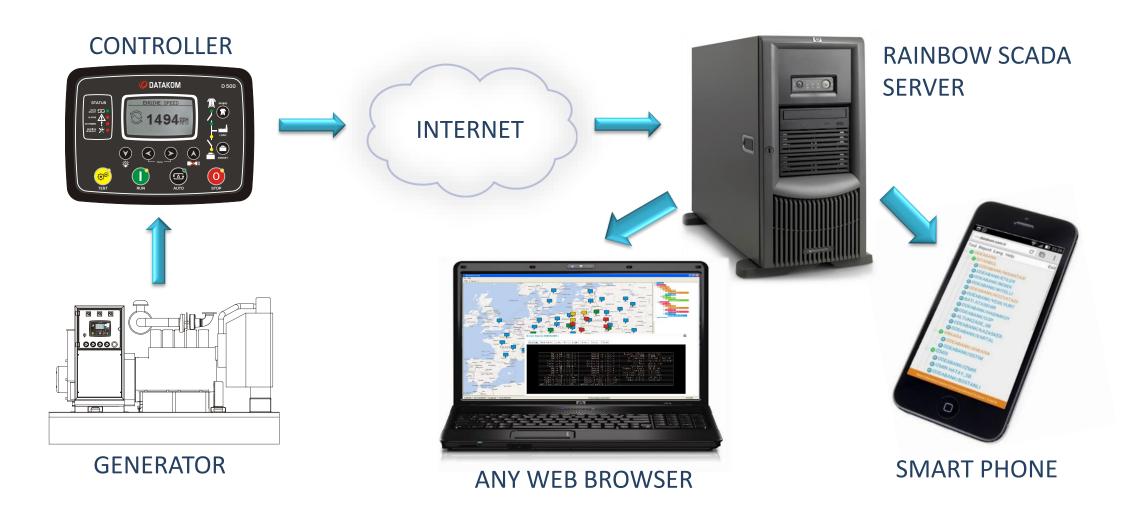

# REMOTE MONITORING

## INTERNET CONNECTION

## RAINBOW SCADA PROGRAM

RAINBOW SCADA SERVER SUPPORTS 60'000 ACTIVE CONNECTIONS