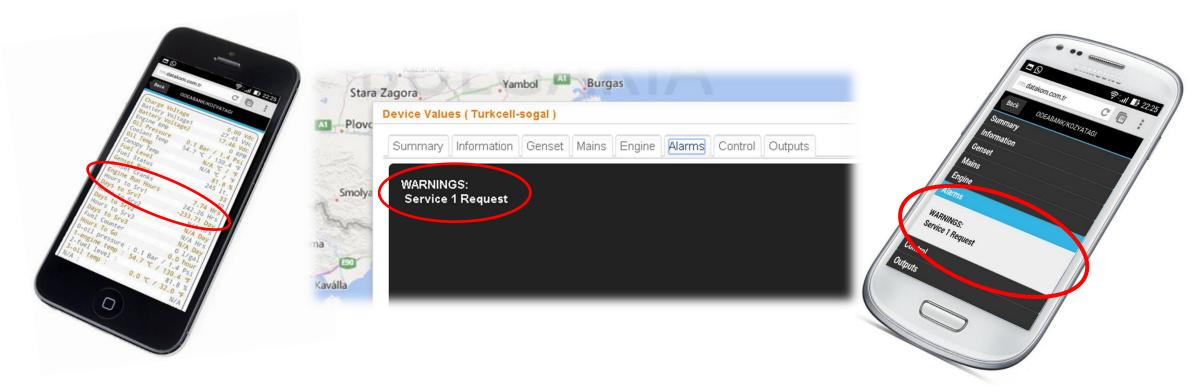

## REMOTE ALARM MONITORING

### **MONITOR ONLINE & REAL TIME**

MONITOR WITH PC, TABLET OR SMARTPHONE