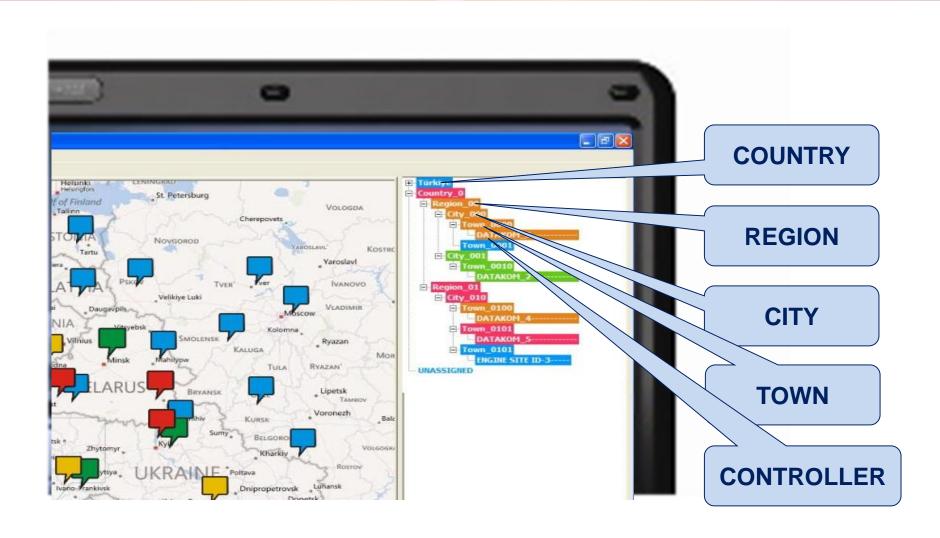

RAINBOW SCADA SERVER

- NO **STATIC IP** REQUIRED
- NO PORT REDIRECTION REQUIRED
- NO DATA SERVER REQUIRED
- JUST PLUG & PLAY





## **EASY INSTALLATION - GPRS**

### GPRS CONNECTION SUPPORTS **DYNAMIC IP** AND **LOCAL IP**!





RAINBOW SCADA SERVER

- NO **REAL IP** REQUIRED
- NO <u>STATIC IP</u> REQUIRED
- NO DATA SERVER REQUIRED
- PLUG & PLAY WITH ANY DATA SIM CARD





## RAINBOW SCADA PROGRAM



RAINBOW SCADA SERVER SUPPORTS 60'000 ACTIVE CONNECTIONS





## CHART MODE DISPLAY

#### MONITOR YOUR COMPLETE FLEET ON ONE SCREEN



THE COLOUR OF THE BOX SHOWS DEVICE STATUS!





## MOBILE GENSET SUPPORT



MONITOR YOUR MOBILE FLEET ON-LINE!





## MOBILE GENSET SUPPORT

### LOCATION DETERMINATION OVER GSM NETWORK



MONITOR YOUR MOBILE FLEET ON-LINE!





# GROUPING OF GENSETS







# TABLET PC & SMART PHONE SUPPORT







ALL WEB BROWSERS
ARE SUPPORTED

NO NEED TO DOWNLOAD APPS!





## CREATE YOUR OWN ACCOUNT





NO NEED TO WAIT FOR SUPPORT





# CREATE YOUR OWN SUB\_USERS







## DATA SECURITY

### DATA IS SENT TO RAINBOW SCADA SERVER ONLY!



### NOBODY CAN REACH YOUR CONTROLLER!





## DETAIL MONITORING

### **MONITOR ONLINE & REAL TIME**







MONITOR WITH PC, TABLET OR SMARTPHONE





## REMOTE ALARM MONITORING

### **MONITOR ONLINE & REAL TIME**



MONITOR WITH PC, TABLET OR SMARTPHONE





## REMOTE CONTROL & REMOTE FAULT RESET

### **RESET ALARMS ONLINE & REAL TIME**





RESET ALARMS WITH PC, TABLET OR SMARTPHONE





# REMOTE FAULT RESET VIA SMS

### YOUR CRITICAL SITE IS ALWAYS UP!



### **RESET ALARMS!**





## REMOTE PARAMETER EDIT

### **