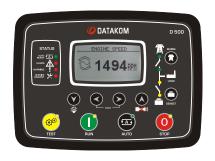

# INTERNET ENABLED GENSET CONTROLLER

## MULTIFUNCTIONAL

#### THE SAME UNIT IS A ...

- ☐ AMF UNIT WITH UNINTERRUPTED TRANSFER
- ☐ ATS CONTROLLER
- ☐ REMOTE START CONTROLLER
- ENGINE CONTROLLER
- ☐ REMOTE DISPLAY UNIT