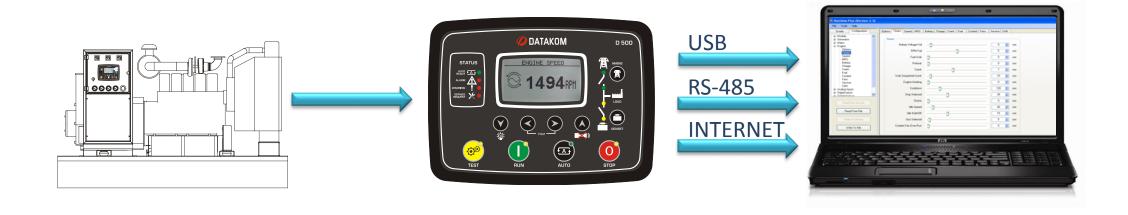

## EASY PROGRAMMING

- EASY TO USE PC CONFIGURATION PROGRAM: RAINBOW PLUS
- □ PC PROGRAM CONNECTS THROUGH USB + RS485 + INTERNET
- REMOTE PARAMETER SETTING THROUGH INTERNET
- ☐ ALL PARAMETERS FRONT PANEL ADJUSTABLE
- DETAILED TRAINING MATERIAL

# DATA PORTS

☐ USB HOST (LONG TERM DATA RECORDING)

☐ MICRO-SD CARD (LONG TERM DATA RECORDING)

# CONNECTION CAPABILITIES

# INTERNET FEATURES

- ☐ EMBEDDED WEB SERVER
- WEB MONITORING
- WEB PROGRAMMING
- PARAMETER SETTING THROUGH INTERNET
- ☐ CENTRAL MONITORING THROUGH INTERNET
- E-MAIL SENDING
- MODBUS TCP/IP
- ☐ SNMP