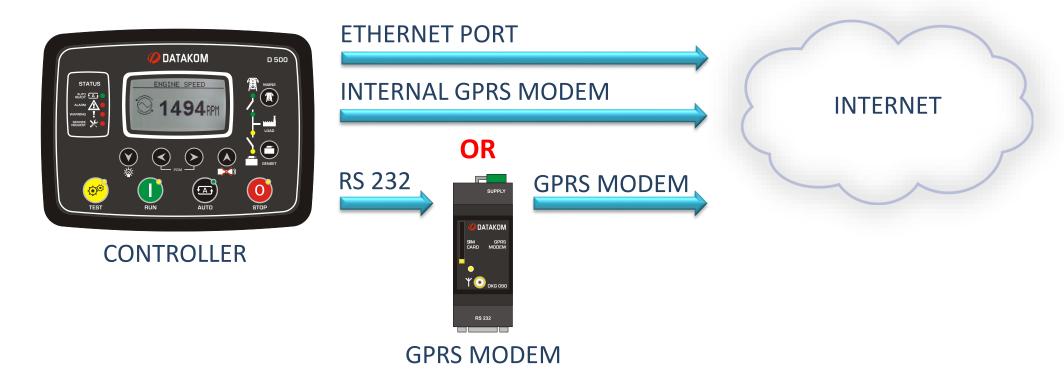

## INTERNET CONNECTION

#### LAN + GPRS CONNECTIONS ENABLED!

**DUAL CONNECTIONS ALLOWED FOR ADDITIONAL SAFETY** 

## **EASY INSTALLATION - ETHERNET**

### ETHERNET CONNECTION SUPPORTS **LAN** AND **LOCAL IP**!

RAINBOW SCADA SERVER

- NO **STATIC IP** REQUIRED
- NO PORT REDIRECTION REQUIRED
- NO DATA SERVER REQUIRED
- JUST PLUG & PLAY

## **EASY INSTALLATION - GPRS**

### GPRS CONNECTION SUPPORTS **DYNAMIC IP** AND **LOCAL IP**!

RAINBOW SCADA SERVER

- NO **REAL IP** REQUIRED
- NO <u>STATIC IP</u> REQUIRED
- NO DATA SERVER REQUIRED
- PLUG & PLAY WITH ANY DATA SIM CARD