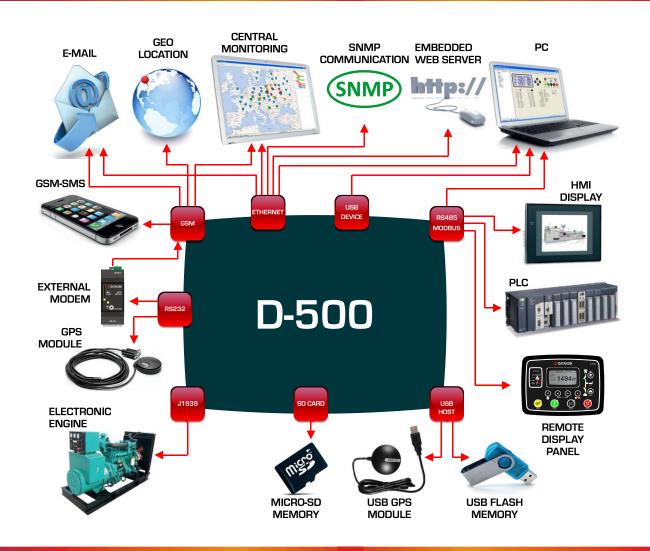

# CONNECTION CAPABILITIES

# SMS SENDING

UP TO 4 DIFFERENT PHONE NUMBERS ALLOWED

# E-MAIL SENDING

UP TO 3 DIFFERENT E-MAIL ADDRESSES ALLOWED

# INTERNET FEATURES

- ☐ EMBEDDED WEB SERVER
- WEB MONITORING
- WEB PROGRAMMING
- PARAMETER SETTING THROUGH INTERNET
- ☐ CENTRAL MONITORING THROUGH INTERNET
- E-MAIL SENDING
- MODBUS TCP/IP
- ☐ SNMP

# REMOTE MONITORING

## INTERNET CONNECTION

#### LAN + GPRS CONNECTIONS ENABLED!

**DUAL CONNECTIONS ALLOWED FOR ADDITIONAL SAFETY** 