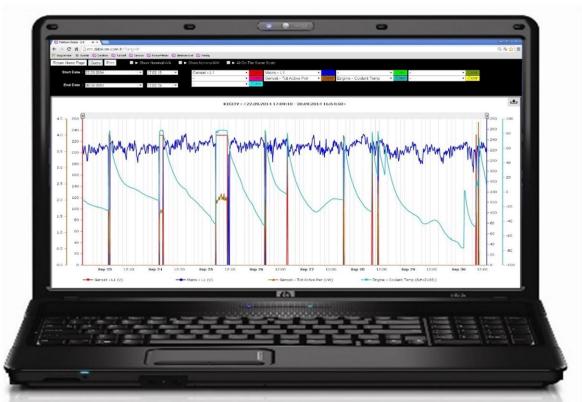

## DETAIL MONITORING

### **MONITOR ONLINE & REAL TIME**

MONITOR WITH PC, TABLET OR SMARTPHONE

## DATA ANALYSIS

### PAST DATA IS STORED ON SERVER!

#### DATA CAN BE SAVED AS:

- JPG FILES
- EXCEL FILES

ANALYSE PAST PERFORMANCE OF YOUR SYSTEM!