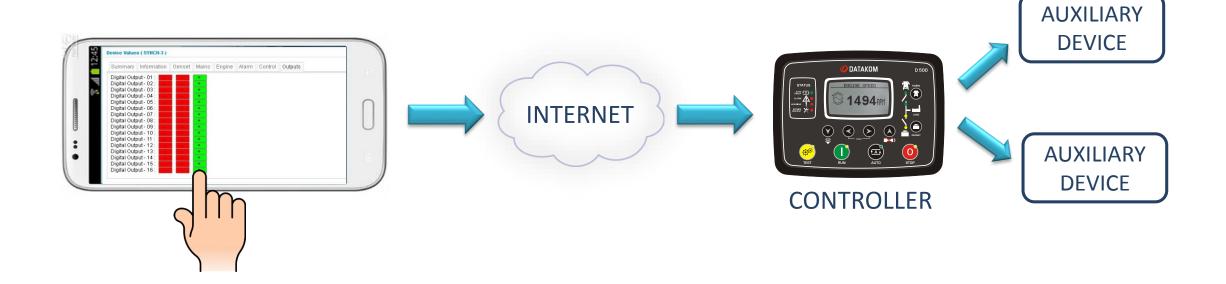

INBOW SCADA SERVER

RAINBOW PLUS PROGRAM









## DATA ANALYSIS

### PAST DATA IS STORED ON SERVER!



#### DATA CAN BE SAVED AS:

- JPG FILES
- EXCEL FILES

ANALYSE PAST PERFORMANCE OF YOUR SYSTEM!





## ONLINE ALARM MANAGEMENT

#### **DESIGNED FOR CONTROL CENTERS**



ALARM HISTORY IS RECORDED INTO DATABASE





## CUSTOMER LOGIN HISTORY RECORDING

### MONITOR SUB-USER ACTIVITIES



LOGIN HISTORY IS RECORDED INTO DATABASE

**HELPS TO INCREASE SECURITY!** 





### DETAILED REPORTING

#### ALLOWS TIME-FRAMED REPORTING OF SELECTED PARAMETERS



- FUEL CONSUMPTION REPORTS
- kW/fuel EFFICIENCY REPORTS
- POWER GENERATION REPORTS
- POWER CONSUMPTION REPORTS
- AVERAGE VALUES
- MIN-MAX VALUES

PROVIDES HELP FOR BETTER MANAGEABILITY OF YOUR FLEET!





# REMOTE CONTROL OF AUXILIARY DEVICES







# MONITOR ALL DATAKOM PRODUCTS







## INTEGRAL APPROACH

### MONITOR THIRD PARTY & COMPETITOR PRODUCTS







# COST ADVANTAGE

#### MONITOR YOUR SYSTEM WITH LOWER DATA COST!











CONTROLLER

CONTROLLERS CONNECT AUTOMATICALLY

- NO NEED TO QUERRY THE CONTROLLER
- ALL DATA IS SENT IN A SINGLE IP PACKET







### COST ADVANTAGE

#### EACH CONTROLLER COMES WITH 2 YEARS FREE MONITORING



- 6 MONTHS FREE REMOTE CONTROL
- 6 MONTHS FREE REMOTE PARAMETER EDIT
- 6 MONTHS FREE DATA ANALYSIS





# IMMEDIATE FAULT DETECTION

### REDUCE CUSTOMER'S DOWN TIME WITH FASTER INTERVENTION







NO!





# FAULT SENSING BEFORE FAILURE

### GENERATE ALERTS BEFORE THEY BECOME EMERGENCIES













# REMOTE FUEL FILLING MONITORING

#### CONTROLLER COUNTS FLOW METER PULSES



SAVE YOUR MONEY