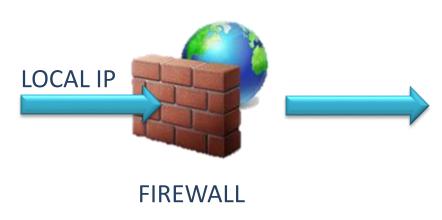

### ETHERNET CONNECTION SUPPORTS **LAN** AND **LOCAL IP**!

RAINBOW SCADA SERVER

- NO **STATIC IP** REQUIRED
- NO PORT REDIRECTION REQUIRED
- NO DATA SERVER REQUIRED
- JUST PLUG & PLAY

### GPRS CONNECTION SUPPORTS **DYNAMIC IP** AND **LOCAL IP**!

RAINBOW SCADA SERVER

- NO **REAL IP** REQUIRED
- NO <u>STATIC IP</u> REQUIRED
- NO DATA SERVER REQUIRED
- PLUG & PLAY WITH ANY DATA SIM CARD