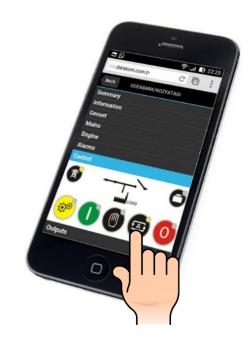

## REMOTE CONTROL & REMOTE FAULT RESET

### **RESET ALARMS ONLINE & REAL TIME**

RESET ALARMS WITH PC, TABLET OR SMARTPHONE