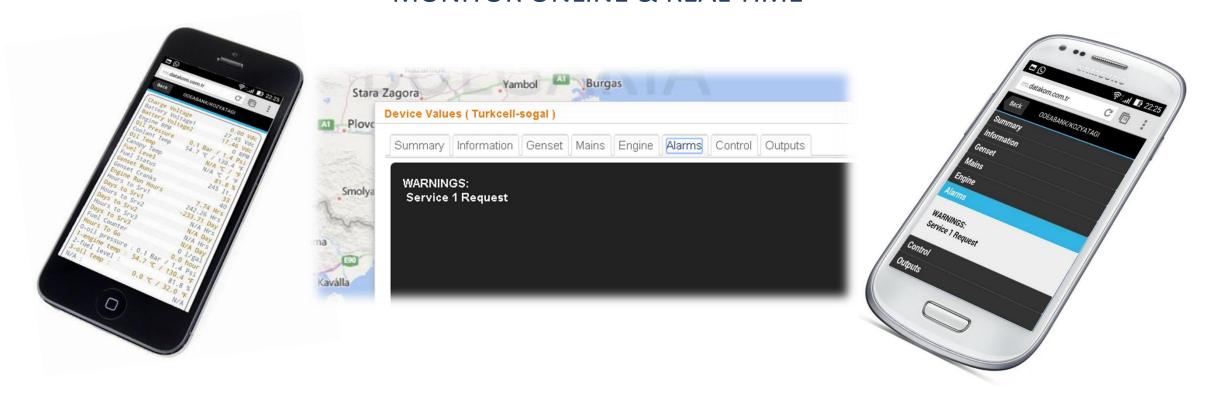

## DETAIL MONITORING

### **MONITOR ONLINE & REAL TIME**

MONITOR WITH PC, TABLET OR SMARTPHONE