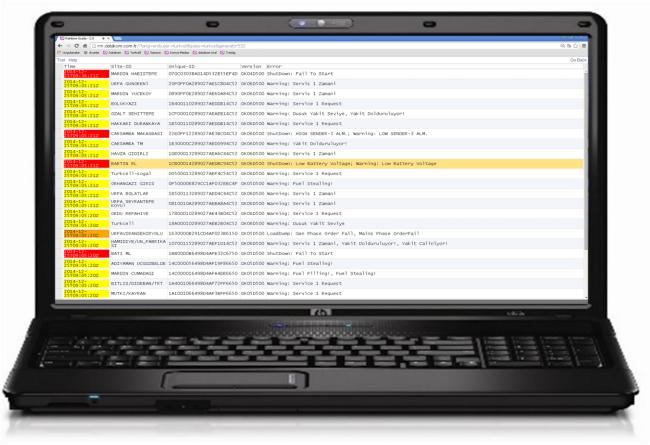

## REMOTE ALARM MONITORING

### **MONITOR ONLINE & REAL TIME**

MONITOR WITH PC, TABLET OR SMARTPHONE

## ONLINE ALARM MANAGEMENT

#### **DESIGNED FOR CONTROL CENTERS**

ALARM HISTORY IS RECORDED INTO DATABASE