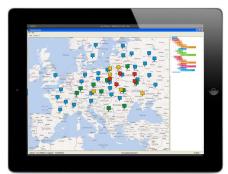

# TABLET PC & SMART PHONE SUPPORT

ALL WEB BROWSERS
ARE SUPPORTED

NO NEED TO DOWNLOAD APPS!

## CHART MODE DISPLAY

#### MONITOR YOUR COMPLETE FLEET ON ONE SCREEN

THE COLOUR OF THE BOX SHOWS DEVICE STATUS!