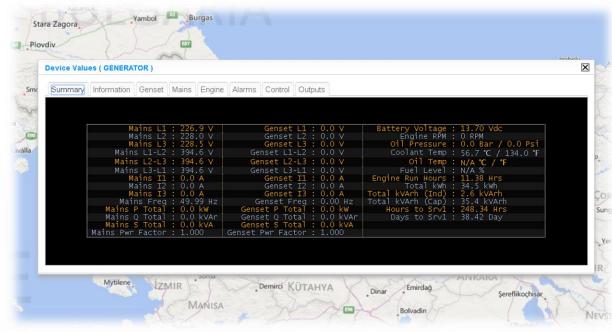

## DETAIL MONITORING

### **MONITOR ONLINE & REAL TIME**

MONITOR WITH PC, TABLET OR SMARTPHONE

## REMOTE ALARM MONITORING