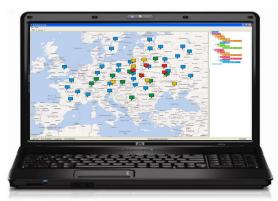

## CHART MODE DISPLAY

#### MONITOR YOUR COMPLETE FLEET ON ONE SCREEN

THE COLOUR OF THE BOX SHOWS DEVICE STATUS!