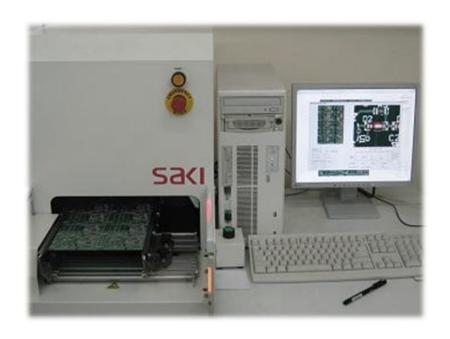

OR CONTROL

EURO-TACHOGRAF



REMOTE MONITORING







### **R&D TEAM**



- 10 DEVELOPMENT ENGINEERS
- 1 QUALITY CONTROL ENGINEER
- 3 TEST ENGINEERS





### **R&D OUTPUTS**



- ALL PRODUCTS DESIGNED IN-HOUSE
- NEARLY 10 NEW PRODUCTS / YEAR
- 150+ GENUINE PRODUCTS IN PRODUCTION





#### **QUALITY STANDARDS**







- ALL PRODUCTS CE CERTIFIED
- MANY PRODUCTS UL CERTIFIED











- HIGH SPEED SMD LINE (40'000 COMP/HOUR)
- FULLY AUTOMATED PRODUCTION LINE
- 2 ADDITIONAL SMD PLACEMENT MACHINES (6'500/H)
- AUTOMATIC VISUAL CONTROL MACHINE
- AUTOMATIC PRODUCT TEST MACHINES
- PRECISION CALIBRATORS





### HIGH SPEED SMD LINE (40'000 COMP/HOUR)







#### ADDITIONAL SMD PLACEMENT MACHINES







#### **AUTOMATIC CONFORMAL COATING MACHINE**







#### **AUTOMATIC VISUAL CONTROL MACHINE**









#### **AUTOMATIC TEST AND CALIBRATION**









#### BARCODE CONTROLLED SHIPMENT ON UNIT BASIS







#### **GENERATOR CONTROL PRODUCTS**



















#### **COMPRESSOR CONTROL PRODUCTS**











#### **EURO-TACHOGRAF SYSTEM**







### RAINBOW\_SCADA REMOTE MONITORING SYSTEM







# **END**



THANK YOU!