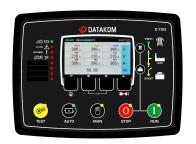

# DATAKOM COMPANY PRESENTATION





### COMPANY INFORMATION



• FOUNDED: 1988

LOCATION: İSTANBUL - TURKEY

BUILDING: 1200 m2

■ WORKERS: 60

ENGINEERS: 15





## **COMPANY INFORMATION**



PRODUCTION: 150'000 UNITS/YEAR















ENERGY QUALITY



DATAKOM

PROPERTY

ORANGE

ORA

COMPRESSOR CONTROL

EURO-TACHOGRAF



REMOTE MONITORING







### **R&D TEAM**



- 10 DEVELOPMENT ENGINEERS
- 1 QUALITY CONTROL ENGINEER
- 3 TEST ENGINEERS





### **R&D OUTPUTS**



- ALL PRODUCTS DESIGNED IN-HOUSE
- NEARLY 10 NEW PRODUCTS / YEAR
- 150+ GENUINE PRODUCTS IN PRODUCTION





#### **QUALITY STANDARDS**







- ALL PRODUCTS CE CERTIFIED
- MANY PRODUCTS UL CERTIFIED











- HIGH SPEED SMD LINE (40'000 COMP/HOUR)
- FULLY AUTOMATED PRODUCTION LINE
- 2 ADDITIONAL SMD PLACEMENT MACHINES (6'500/H)
- AUTOMATIC VISUAL CONTROL MACHINE
- AUTOMATIC PRODUCT TEST MACHINES
- PRECISION CALIBRATORS





### HIGH SPEED SMD LINE (40'000 COMP/HOUR)







#### ADDITIONAL SMD PLACEMENT MACHINES







#### **AUTOMATIC CONFORMAL