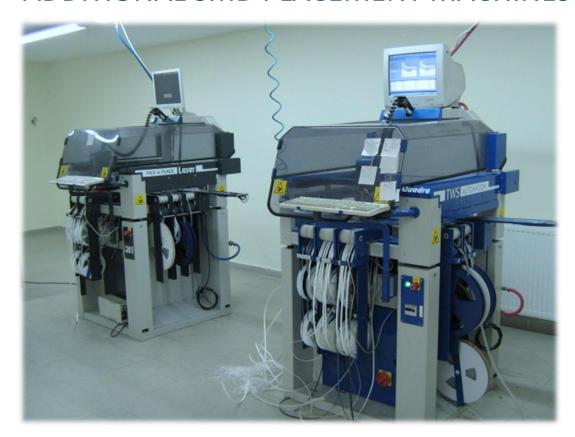

DUCTION: 150'000 UNITS/YEAR















ENERGY QUALITY



DATAKOM

PROPERTY

ORANGE

ORA

COMPRESSOR CONTROL

EURO-TACHOGRAF



REMOTE MONITORING







### **R&D TEAM**



- 10 DEVELOPMENT ENGINEERS
- 1 QUALITY CONTROL ENGINEER
- 3 TEST ENGINEERS





### **R&D OUTPUTS**



- ALL PRODUCTS DESIGNED IN-HOUSE
- NEARLY 10 NEW PRODUCTS / YEAR
- 150+ GENUINE PRODUCTS IN PRODUCTION





#### **QUALITY STANDARDS**







- ALL PRODUCTS CE CERTIFIED
- MANY PRODUCTS UL CERTIFIED











- HIGH SPEED SMD LINE (40'000 COMP/HOUR)
- FULLY AUTOMATED PRODUCTION LINE
- 2 ADDITIONAL SMD PLACEMENT MACHINES (6'500/H)
- AUTOMATIC VISUAL CONTROL MACHINE
- AUTOMATIC PRODUCT TEST MACHINES
- PRECISION CALIBRATORS





### HIGH SPEED SMD LINE (40'000 COMP/HOUR)







#### ADDITIONAL SMD PLACEMENT MACHINES







#### **AUTOMATIC CONFORMAL COATING MACHINE**







#### **AUTOMATIC VISUAL CONTROL MACHINE**









#### **AUTOMATIC TEST AND CALIBRATION**









#### BARCODE CONTROLLED SHIPMENT ON UNIT BASIS







#### **GENERATOR CONTROL PRODUCTS**



















#### **COMPRESSOR CONTROL PRODUCTS**











#### **EURO-TACHOGRAF SYSTEM**







### RAINBOW\_SCADA REMOTE MONITORING SYSTEM







# **END**



THANK YOU!