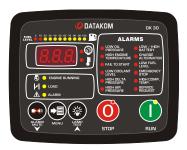

SE
- NEARLY 10 NEW PRODUCTS / YEAR
- 150+ GENUINE PRODUCTS IN PRODUCTION





#### **QUALITY STANDARDS**







- ALL PRODUCTS CE CERTIFIED
- MANY PRODUCTS UL CERTIFIED











- HIGH SPEED SMD LINE (40'000 COMP/HOUR)
- FULLY AUTOMATED PRODUCTION LINE
- 2 ADDITIONAL SMD PLACEMENT MACHINES (6'500/H)
- AUTOMATIC VISUAL CONTROL MACHINE
- AUTOMATIC PRODUCT TEST MACHINES
- PRECISION CALIBRATORS





### HIGH SPEED SMD LINE (40'000 COMP/HOUR)







#### ADDITIONAL SMD PLACEMENT MACHINES







#### **AUTOMATIC CONFORMAL COATING MACHINE**







#### **AUTOMATIC VISUAL CONTROL MACHINE**









#### **AUTOMATIC TEST AND CALIBRATION**









#### BARCODE CONTROLLED SHIPMENT ON UNIT BASIS







#### **GENERATOR CONTROL PRODUCTS**



















#### **COMPRESSOR CONTROL PRODUCTS**











#### **EURO-TACHOGRAF SYSTEM**







### RAINBOW\_SCADA REMOTE MONITORING SYSTEM







# **END**



THANK YOU!