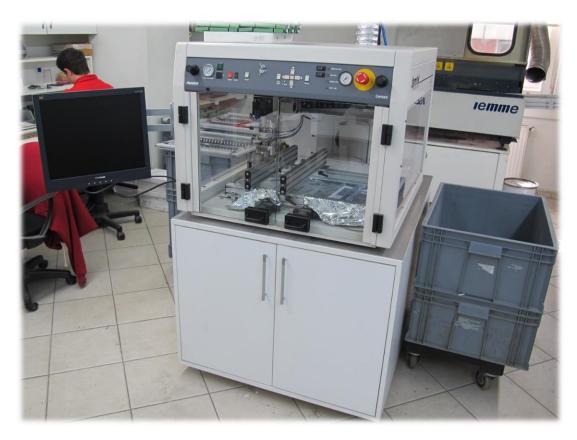

ALITY



DATAKOM

PROPERTY

ORANGE

ORA

COMPRESSOR CONTROL

EURO-TACHOGRAF



REMOTE MONITORING







### **R&D TEAM**



- 10 DEVELOPMENT ENGINEERS
- 1 QUALITY CONTROL ENGINEER
- 3 TEST ENGINEERS





### **R&D OUTPUTS**



- ALL PRODUCTS DESIGNED IN-HOUSE
- NEARLY 10 NEW PRODUCTS / YEAR
- 150+ GENUINE PRODUCTS IN PRODUCTION





#### **QUALITY STANDARDS**







- ALL PRODUCTS CE CERTIFIED
- MANY PRODUCTS UL CERTIFIED











- HIGH SPEED SMD LINE (40'000 COMP/HOUR)
- FULLY AUTOMATED PRODUCTION LINE
- 2 ADDITIONAL SMD PLACEMENT MACHINES (6'500/H)
- AUTOMATIC VISUAL CONTROL MACHINE
- AUTOMATIC PRODUCT TEST MACHINES
- PRECISION CALIBRATORS





### HIGH SPEED SMD LINE (40'000 COMP/HOUR)







#### ADDITIONAL SMD PLACEMENT MACHINES







#### **AUTOMATIC CONFORMAL COATING MACHINE**







#### **AUTOMATIC VISUAL CONTROL MACHINE**









#### **AUTOMATIC TEST AND CALIBRATION**









#### BARCODE CONTROLLED SHIPMENT ON UNIT BASIS







#### **GENERATOR CONTROL PRODUCTS**



















#### **COMPRESSOR CONTROL PRODUCTS**











#### **EURO-TACHOGRAF SYSTEM**







### RAINBOW\_SCADA REMOTE MONITORING SYSTEM







# **END**



THANK YOU!