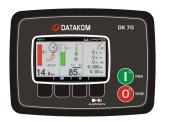

# DATAKOM COMPANY PRESENTATION





### COMPANY INFORMATION



• FOUNDED: 1988

LOCATION: İSTANBUL - TURKEY

BUILDING: 1200 m2

■ WORKERS: 60

ENGINEERS: 15





## **COMPANY INFORMATION**



PRODUCTION: 150'000 UNITS/YEAR















ENERGY QUALITY



DATAKOM

PROPERTY

ORANGE

ORA

COMPRESSOR CONTROL

EURO-TACHOGRAF



REMOTE MONITORING







### **R&D TEAM**



- 10 DEVELOPMENT ENGINEERS
- 1 QUALITY CONTROL ENGINEER
- 3 TEST ENGINEERS





### **R&D OUTPUTS**



- ALL PRODUCTS DESIGNED IN-HOUSE
- NEARLY 10 NEW PRODUCTS / YEAR
- 150+ GENUINE PRODUCTS IN PRODUCTION





#### **QUALITY STANDARDS**







- ALL PRODUCTS CE CERTIFIED
- MANY PRODUCTS UL CERTIFIED











- HIGH SPEED SMD LINE (40'000 COMP/HOUR)
- FULLY AUTOMATED PRODUCTION LINE
- 2 ADDITIONAL SMD PLACEMENT MACHINES (6'500/H)
- AUTOMATIC VISUAL CONTROL MACHINE
- AUTOMATIC PRODUCT TEST MACHINES
- PRECISION CALIBRATORS





### HIGH SPEED SMD LINE (40'000 COMP/HOUR)







#### ADDITIONAL SMD PLACEMENT MACHINES







#### **AUTOMATIC CONFORMAL CO