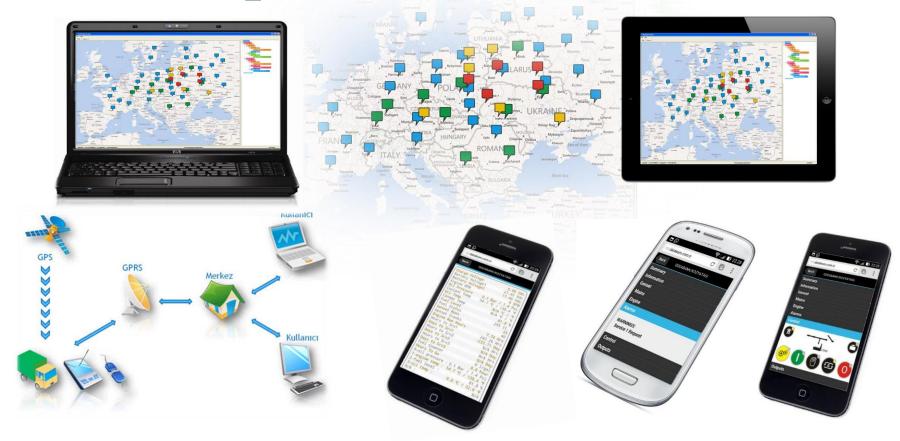

ITY STANDARDS**







- ALL PRODUCTS CE CERTIFIED
- MANY PRODUCTS UL CERTIFIED











- HIGH SPEED SMD LINE (40'000 COMP/HOUR)
- FULLY AUTOMATED PRODUCTION LINE
- 2 ADDITIONAL SMD PLACEMENT MACHINES (6'500/H)
- AUTOMATIC VISUAL CONTROL MACHINE
- AUTOMATIC PRODUCT TEST MACHINES
- PRECISION CALIBRATORS





### HIGH SPEED SMD LINE (40'000 COMP/HOUR)







#### ADDITIONAL SMD PLACEMENT MACHINES







#### **AUTOMATIC CONFORMAL COATING MACHINE**







#### **AUTOMATIC VISUAL CONTROL MACHINE**









#### **AUTOMATIC TEST AND CALIBRATION**









#### BARCODE CONTROLLED SHIPMENT ON UNIT BASIS







#### **GENERATOR CONTROL PRODUCTS**



















#### **COMPRESSOR CONTROL PRODUCTS**











#### **EURO-TACHOGRAF SYSTEM**







### RAINBOW\_SCADA REMOTE MONITORING SYSTEM







# **END**



THANK YOU!