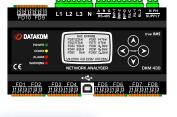

# DATAKOM COMPANY PRESENTATION





### COMPANY INFORMATION



• FOUNDED: 1988

LOCATION: İSTANBUL - TURKEY

BUILDING: 1200 m2

■ WORKERS: 60

ENGINEERS: 15





## **COMPANY INFORMATION**



PRODUCTION: 150'000 UNITS/YEAR















ENERGY QUALITY



DATAKOM

PROPERTY

ORANGE

ORA

COMPRESSOR CONTROL

EURO-TACHOGRAF



REMOTE MONITORING







### **R&D TEAM**



- 10 DEVELOPMENT ENGINEERS
- 1 QUALITY CONTROL ENGINEER
- 3 TEST ENGINEERS





### **R&D OUTPUTS**



- ALL PRODUCTS DESIGNED IN-HOUSE
- NEARLY 10 NEW PRODUCTS / YEAR
- 150+ GENUINE PRODUCTS IN PRODUCTION





#### **QUALITY STANDARDS**







- ALL PRODUCTS CE CERTIFIED
- MANY PRODUCTS UL CERTIFIED











- HIGH SPEED SMD LINE (40'000 COMP/HOUR)
- FULLY AUTOMATED PRODUCTION LINE
- 2 ADDITIONAL SMD PLACEMENT MACHINES (6'500/H)
- AUTOMATIC VISUAL CONTROL MACHINE
- AUTOMATIC PRODUCT TEST MACHINES
- PRECISION CALIBRATORS





### HIGH SPEED SMD LINE (40'000 COMP/HOUR)







#### ADDITIONAL SMD PLACEMENT MACHINES







#### **AUTOMATIC CONFORMAL COATING