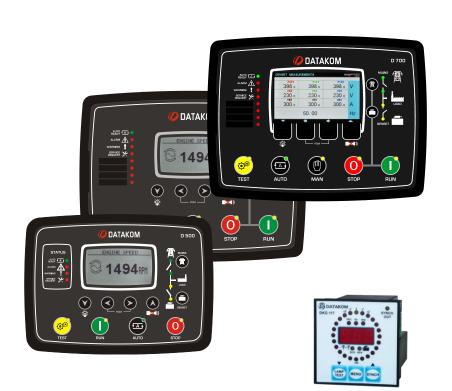

S





### **R&D OUTPUTS**



- ALL PRODUCTS DESIGNED IN-HOUSE
- NEARLY 10 NEW PRODUCTS / YEAR
- 150+ GENUINE PRODUCTS IN PRODUCTION





#### **QUALITY STANDARDS**







- ALL PRODUCTS CE CERTIFIED
- MANY PRODUCTS UL CERTIFIED











- HIGH SPEED SMD LINE (40'000 COMP/HOUR)
- FULLY AUTOMATED PRODUCTION LINE
- 2 ADDITIONAL SMD PLACEMENT MACHINES (6'500/H)
- AUTOMATIC VISUAL CONTROL MACHINE
- AUTOMATIC PRODUCT TEST MACHINES
- PRECISION CALIBRATORS





### HIGH SPEED SMD LINE (40'000 COMP/HOUR)







#### ADDITIONAL SMD PLACEMENT MACHINES







#### **AUTOMATIC CONFORMAL COATING MACHINE**







#### **AUTOMATIC VISUAL CONTROL MACHINE**









#### **AUTOMATIC TEST AND CALIBRATION**









#### BARCODE CONTROLLED SHIPMENT ON UNIT BASIS







#### **GENERATOR CONTROL PRODUCTS**



















#### **COMPRESSOR CONTROL PRODUCTS**











#### **EURO-TACHOGRAF SYSTEM**







### RAINBOW\_SCADA REMOTE MONITORING SYSTEM







# **END**



THANK YOU!