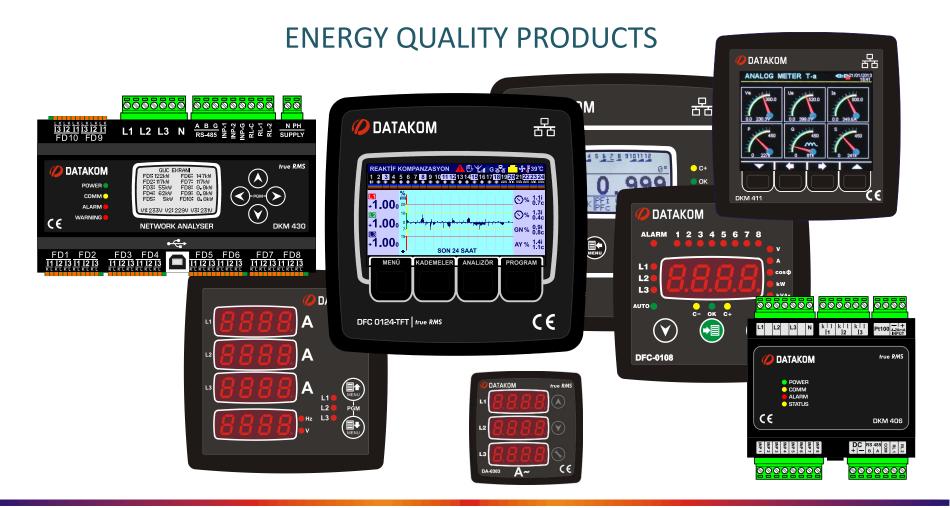

### **R&D OUTPUTS**

- ALL PRODUCTS DESIGNED IN-HOUSE
- NEARLY 10 NEW PRODUCTS / YEAR
- 150+ GENUINE PRODUCTS IN PRODUCTION