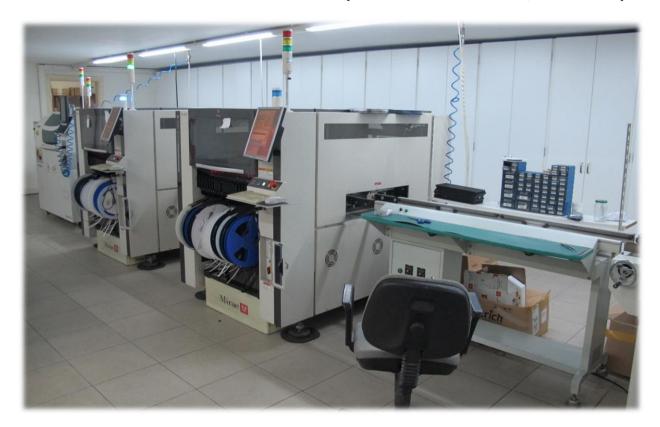

ERS: 15





## **COMPANY INFORMATION**



PRODUCTION: 150'000 UNITS/YEAR















ENERGY QUALITY



DATAKOM

PROPERTY

ORANGE

ORA

COMPRESSOR CONTROL

EURO-TACHOGRAF



REMOTE MONITORING







### **R&D TEAM**



- 10 DEVELOPMENT ENGINEERS
- 1 QUALITY CONTROL ENGINEER
- 3 TEST ENGINEERS





### **R&D OUTPUTS**



- ALL PRODUCTS DESIGNED IN-HOUSE
- NEARLY 10 NEW PRODUCTS / YEAR
- 150+ GENUINE PRODUCTS IN PRODUCTION





#### **QUALITY STANDARDS**







- ALL PRODUCTS CE CERTIFIED
- MANY PRODUCTS UL CERTIFIED











- HIGH SPEED SMD LINE (40'000 COMP/HOUR)
- FULLY AUTOMATED PRODUCTION LINE
- 2 ADDITIONAL SMD PLACEMENT MACHINES (6'500/H)
- AUTOMATIC VISUAL CONTROL MACHINE
- AUTOMATIC PRODUCT TEST MACHINES
- PRECISION CALIBRATORS





### HIGH SPEED SMD LINE (40'000 COMP/HOUR)







#### ADDITIONAL SMD PLACEMENT MACHINES







#### **AUTOMATIC CONFORMAL COATING MACHINE**







#### **AUTOMATIC VISUAL CONTROL MACHINE**









#### **AUTOMATIC TEST AND CALIBRATION**









#### BARCODE CONTROLLED SHIPMENT ON UNIT BASIS







#### **GENERATOR CONTROL PRODUCTS**



















#### **COMPRESSOR CONTROL PRODUCTS**











#### **EURO-TACHOGRAF SYSTEM**







### RAINBOW\_SCADA REMOTE MONITORING SYSTEM







# **END**



THANK YOU!