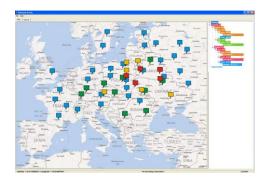

# DATAKOM COMPANY PRESENTATION





### COMPANY INFORMATION



• FOUNDED: 1988

LOCATION: İSTANBUL - TURKEY

BUILDING: 1200 m2

■ WORKERS: 60

ENGINEERS: 15





## **COMPANY INFORMATION**



PRODUCTION: 150'000 UNITS/YEAR















ENERGY QUALITY



DATAKOM

PROPERTY

ORANGE

ORA

COMPRESSOR CONTROL

EURO-TACHOGRAF



REMOTE MONITORING







### **R&D TEAM**



- 10 DEVELOPMENT ENGINEERS
- 1 QUALITY CONTROL ENGINEER
- 3 TEST ENGINEERS





### **R&D OUTPUTS**



- ALL PRODUCTS DESIGNED IN-HOUSE
- NEARLY 10 NEW PRODUCTS / YEAR
- 150+ GENUINE PRODUCTS IN PRODUCTION





#### **QUALITY STANDARDS**







- ALL PRODUCTS CE CERTIFIED
- MANY PRODUCTS UL CERTIFIED











- HIGH SPEED SMD LINE (40'000 COMP/HOUR)
- FULLY AUTOMATED PRODUCTION LINE
- 2 ADDITIONAL SMD PLACEMENT MACHINES (6'500/H)
- AUTOMATIC VISUAL CONTROL MACHINE
- AUTOMATIC PRODUCT TEST MACHINES
- PRECISION CALIBRATORS





### HIGH SPEED SMD LINE (40'000 COMP/HOUR)







#### ADDITIONAL SMD PLACEMENT MACHINES







#### **AUTOMATIC CONFORMAL COAT